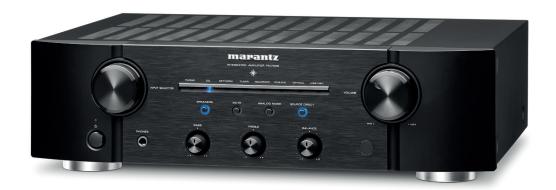

### INTEGRATED AMPLIFIER WITH USB-DAC

The PM7005 is a fully discrete, current feedback integrated amplifier with USB-DAC functionality. It is simply perfect for audiophiles wanting both excellent music quality and flexible operation, which is provided by the highly versatile DAC-mode. The amplifier delivers a powerful 2x 60W into 8 ohm, while the symmetrical circuits ensure perfect image balancing. To guarantee best sound quality, the PM7005 includes high-grade audio components, current feedback HDAMs and a high-speed instantaneous current power supply. It also comes with the same high grade speaker terminals as used in the PM8005 for the best possible speaker connectivity. The DAC-mode features optical and coaxial digital inputs as well as a USB-B port, which means you can directly connect your computer to the PM7005 and benefit from its high-quality DAC CS4398 and its HDAM-SA3 module-equipped audio output stage for great audio performance. The amp operates as a soundcard for the computer and the USB-B port works in asynchronous mode and 'bit-perfect' to support not only 192kHz / 24bits but also the DSD 2.8MHz and 5.6MHz high-resolution audio. All this is at your fingertips so you can enjoy your digital media wherever you want. To address the sensitive analog signal from other sources as well, we built-in the Analog Amp Mode – which simply switches off the digital section completely, enabling you to enjoy the purest analog audio you can possibly imagine. Perfect for your vinyls.

#### **Main Features**

- Integrated Current Feedback Amplifier with 2x 80W / 4 ohm rms
- Selected high quality audio components
- Marantz proprietary HDAM SA3 circuits
- Strong power supply with high current type Schottky diode
- Marantz original gold-plated solid brass speaker terminals SPKT-1
- Phono equalizer (MM)
- Digital optical and coaxial inputs with 192kHz/24bit D/A conversion
- USB-B input for PCM 192kHz/24bit and DSD Audio Streaming (DSD2.8 & DSD5.6)
- Signal isolator for DAC Mode operation
- High quality and high current DA-Converter CS4398
- "Analog Amp Mode" for pure analog listening switching off digital section
- System remote to control Amplifier, CD-Player and Network Player