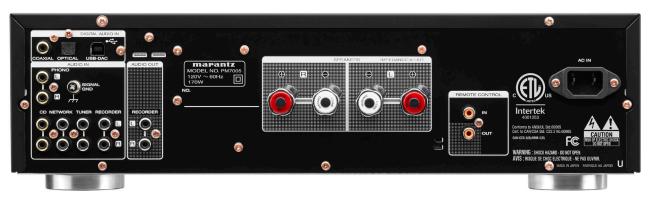

### INTEGRATED AMPLIFIER WITH USB-DAC

The PM7005 is a fully discrete, current feedback integrated amplifier with USB-DAC functionality. It is simply perfect for audiophiles wanting both excellent music quality and flexible operation, which is provided by the highly versatile DAC-mode. The amplifier delivers a powerful 2x 60W into 8 ohm, while the symmetrical circuits ensure perfect image balancing. To guarantee best sound quality, the PM7005 includes high-grade audio components, current feedback HDAMs and a high-speed instantaneous current power supply. It also comes with the same high grade speaker terminals as used in the PM8005 for the best possible speaker connectivity. The DAC-mode features optical and coaxial digital inputs as well as a USB-B port, which means you can directly connect your computer to the PM7005 and benefit from its high-quality DAC CS4398 and its HDAM-SA3 module-equipped audio output stage for great audio performance. The amp operates as a soundcard for the computer and the USB-B port works in asynchronous mode and 'bit-perfect' to support not only 192kHz / 24bits but also the DSD 2.8MHz and 5.6MHz high-resolution audio. All this is at your fingertips so you can enjoy your digital media wherever you want. To address the sensitive analog signal from other sources as well, we built-in the Analog Amp Mode – which simply switches off the digital section completely, enabling you to enjoy the purest analog audio you can possibly imagine. Perfect for your vinyls.

#### **Main Features**

- Integrated Current Feedback Amplifier with 2x 80W / 4 ohm rms
- Selected high quality audio components
- Marantz proprietary HDAM SA3 circuits
- Strong power supply with high current type Schottky diode
- Marantz original gold-plated solid brass speaker terminals SPKT-1
- Phono equalizer (MM)
- Digital optical and coaxial inputs with 192kHz/24bit D/A conversion
- USB-B input for PCM 192kHz/24bit and DSD Audio Streaming (DSD2.8 & DSD5.6)
- Signal isolator for DAC Mode operation
- High quality and high current DA-Converter CS4398
- "Analog Amp Mode" for pure analog listening switching off digital section
- System remote to control Amplifier, CD-Player and Network Player

## INTEGRATED AMPLIFIER WITH USB-DAC

| FEATURES Channels Current Feedback Topology Phono EQ: Standard  HDAM version SA3, SA2 Digital in: USB-B / optical / coaxial Asynchronous mode rear USB USB-B DSD Audio Streaming (DSD2.8 & DSD5.6) Signal isolator for DAC Mode operation Analog Amp Mode DAC chip CS4398 High Grade Audio Components                                                                                                                                                                                                                                                                                                                                                                                                                                                                                                                                                                                                                                                                                                                                                                                                                                                                                                                                                                                                                                                                                                                                                                                                                                                                                                                                                                                                                                                                                                                                                                                                                                                                                                                                                                                                                          |                                        |                     |
|--------------------------------------------------------------------------------------------------------------------------------------------------------------------------------------------------------------------------------------------------------------------------------------------------------------------------------------------------------------------------------------------------------------------------------------------------------------------------------------------------------------------------------------------------------------------------------------------------------------------------------------------------------------------------------------------------------------------------------------------------------------------------------------------------------------------------------------------------------------------------------------------------------------------------------------------------------------------------------------------------------------------------------------------------------------------------------------------------------------------------------------------------------------------------------------------------------------------------------------------------------------------------------------------------------------------------------------------------------------------------------------------------------------------------------------------------------------------------------------------------------------------------------------------------------------------------------------------------------------------------------------------------------------------------------------------------------------------------------------------------------------------------------------------------------------------------------------------------------------------------------------------------------------------------------------------------------------------------------------------------------------------------------------------------------------------------------------------------------------------------------|----------------------------------------|---------------------|
| Current Feedback Topology Phono EQ: Standard  #DAM version SA3, SA2  Digital in: USB-B / optical / coaxial Asynchronous mode rear USB  USB-B DSD Audio Streaming (DSD2.8 & DSD5.6)  Signal isolator for DAC Mode operation Analog Amp Mode  DAC chip CS4398  High Grade Audio Components                                                                                                                                                                                                                                                                                                                                                                                                                                                                                                                                                                                                                                                                                                                                                                                                                                                                                                                                                                                                                                                                                                                                                                                                                                                                                                                                                                                                                                                                                                                                                                                                                                                                                                                                                                                                                                       | FEATURES                               | PM7005              |
| Phono EQ: Standard  HDAM version  SA3, SA2  Digital in: USB-B / optical / coaxial  Asynchronous mode rear USB  USB-B DSD Audio Streaming  • (DSD2.8 & DSD5.6)  Signal isolator for DAC Mode operation  Analog Amp Mode  DAC chip  CS4398  High Grade Audio Components  • Customized Components  Aluminium extrusion heat sink  Balance / Bass / Treble / Loudness  - / • / • / •   OTHERS  Linear Drive Power Supply  Schottky diodes  Solid Heat Sinks  Source Direct  Standby Mode  INPUTS / OUTPUTS  Digital in: USB-B / optical / coaxial  Audio Inputs  Fhono Input: MM  Audio Outputs  Gold Plated Cinch  Speaker Terminals:  Marantz SPKT-1  Number of speaker terminals  2  D-Bus                                                                                                                                                                                                                                                                                                                                                                                                                                                                                                                                                                                                                                                                                                                                                                                                                                                                                                                                                                                                                                                                                                                                                                                                                                                                                                                                                                                                                                      | Channels                               | 2                   |
| HDAM version  Digital in: USB-B / optical / coaxial  Asynchronous mode rear USB  USB-B DSD Audio Streaming  • (DSD2.8 & DSD5.6)  Signal isolator for DAC Mode operation  Analog Amp Mode  DAC chip  CS4398  High Grade Audio Components  • Customized Components  Aluminium extrusion heat sink  Balance / Bass / Treble / Loudness  - / • / • / •   OTHERS  Linear Drive Power Supply  Schottky diodes  Solid Heat Sinks  Source Direct  Standby Mode  INPUTS / OUTPUTS  Digital in: USB-B / optical / coaxial  Audio Inputs  Fhono Input: MM  Audio Outputs  Gold Plated Cinch  Speaker Terminals:  Marantz SPKT-1  Number of speaker terminals  D-Bus                                                                                                                                                                                                                                                                                                                                                                                                                                                                                                                                                                                                                                                                                                                                                                                                                                                                                                                                                                                                                                                                                                                                                                                                                                                                                                                                                                                                                                                                       | Current Feedback Topology              | •                   |
| Digital in: USB-B / optical / coaxial  Asynchronous mode rear USB  USB-B DSD Audio Streaming  • (DSD2.8 & DSD5.6)  Signal isolator for DAC Mode operation  Analog Amp Mode  DAC chip  CS4398  High Grade Audio Components  • Customized Components  Aluminium extrusion heat sink  Balance / Bass / Treble / Loudness  • / • / • / •  OTHERS  Linear Drive Power Supply  Schottky diodes  Solid Heat Sinks  Source Direct  Standby Mode  INPUTS / OUTPUTS  Digital in: USB-B / optical / coaxial  Audio Inputs  Fhono Input: MM  Audio Outputs  Gold Plated Cinch  Speaker Terminals:  Marantz SPKT-1  Number of speaker terminals  2  D-Bus                                                                                                                                                                                                                                                                                                                                                                                                                                                                                                                                                                                                                                                                                                                                                                                                                                                                                                                                                                                                                                                                                                                                                                                                                                                                                                                                                                                                                                                                                   | Phono EQ: Standard                     | •                   |
| Asynchronous mode rear USB  USB-B DSD Audio Streaming  (DSD2.8 & DSD5.6)  Signal isolator for DAC Mode operation  Analog Amp Mode  DAC chip  CS4398  High Grade Audio Components  Customized Components  Aluminium extrusion heat sink  Balance / Bass / Treble / Loudness  OTHERS  Linear Drive Power Supply  Schottky diodes  Solid Heat Sinks  Source Direct  Standby Mode  INPUTS / OUTPUTS  Digital in: USB-B / optical / coaxial  Audio Inputs  Phono Input: MM  Audio Outputs  Gold Plated Cinch  Speaker Terminals:  Number of speaker terminals  P. (DS4398  CS4398  - (CS4398  - ( | HDAM version                           | SA3, SA2            |
| USB-B DSD Audio Streaming  Signal isolator for DAC Mode operation  Analog Amp Mode  DAC chip  CS4398  High Grade Audio Components  Customized Components  Aluminium extrusion heat sink  Balance / Bass / Treble / Loudness  OTHERS  Linear Drive Power Supply  Schottky diodes  Solid Heat Sinks  Source Direct  Standby Mode  INPUTS / OUTPUTS  Digital in: USB-B / optical / coaxial  Audio Inputs  Phono Input: MM  Audio Outputs  Gold Plated Cinch  Speaker Terminals:  Number of speaker terminals  P ( S4398  CS4398  CS4398   - ( S4398  - ( S4398 | Digital in: USB-B / optical / coaxial  | • / • / •           |
| Signal isolator for DAC Mode operation  Analog Amp Mode  DAC chip  CS4398  High Grade Audio Components  Customized Components  Aluminium extrusion heat sink  Balance / Bass / Treble / Loudness  OTHERS  Linear Drive Power Supply  Schottky diodes  Solid Heat Sinks  Source Direct  Standby Mode  INPUTS / OUTPUTS  Digital in: USB-B / optical / coaxial  Audio Inputs  Phono Input: MM  Audio Outputs  Gold Plated Cinch  Speaker Terminals:  Number of speaker terminals  P (S4398  CS4398  CS4398   CS4398   - (**)  - (**)  - (**)  - (**)  - (**)  - (**)  - (**)  - (**)  - (**)  - (**)  - (**)  - (**)  - (**)  - (**)  - (**)  - (**)  - (**)  - (**)  - (**)  - (**)  - (**)  - (**)  - (**)  - (**)  - (**)  - (**)  - (**)  - (**)  - (**)  - (**)  - (**)  - (**)  - (**)  - (**)  - (**)  - (**)  - (**)  - (**)  - (**)  - (**)  - (**)  - (**)  - (**)  - (**)  - (**)  - (**)  - (**)  - (**)  - (**)  - (**)  - (**)  - (**)  - (**)  - (**)  - (**)  - (**)  - (**)  - (**)  - (**)  - (**)  - (**)  - (**)  - (**)  - (**)  - (**)  - (**)  - (**)  - (**)  - (**)  - (**)  - (**)  - (**)  - (**)  - (**)  - (**)  - (**)  - (**)  - (**)  - (**)  - (**)  - (**)  - (**)  - (**)  - (**)  - (**)  - (**)  - (**)  - (**)  - (**)  - (**)  - (**)  - (**)  - (**)  - (**)  - (**)  - (**)  - (**)  - (**)  - (**)  - (**)  - (**)  - (**)  - (**)  - (**)  - (**)  - (**)  - (**)  - (**)  - (**)  - (**)  - (**)  - (**)  - (**)  - (**)  - (**)  - (**)  - (**)  - (**)  - (**)  - (**)  - (**)  - (**)  - (**)  - (**)  - (**)  - (**)  - (**)  - (**)  - (**)  - (**)  - (**)  - (**)  - (**)  - (**)  - (**)  - (**)  - (**)  - (**)  - (**)  - (**)  - (**)  - (**)  - (**)  - (**)  - (**)  - (**)  - (**)  - (**)  - (**)  - (**)  - (**)  - (**)  - (**)  - (**)  - (**)  - (**)  - (**)  - (**)  - (**)  - (**)  - (**)  - (**)  - (**)  - (**)  - (**)  - (**)  - (**)  - (**)  - (**)  - (**)  - (**)  - (**)  - (**)  - (**)  - (**)  - (**)  - (**)  - (**)  - (**)  - (**)  - (**)  - (**)  - (**)  - (**)  - (**)  - (**)  - (**)  - (**)  - (**)  - (**)  - (**)  - (**)  - (**)  -  | Asynchronous mode rear USB             | •                   |
| Analog Amp Mode  DAC chip  CS4398  High Grade Audio Components  Customized Components  Aluminium extrusion heat sink  Balance / Bass / Treble / Loudness  OTHERS  Linear Drive Power Supply  Schottky diodes  Solid Heat Sinks  Source Direct  Standby Mode  INPUTS / OUTPUTS  Digital in: USB-B / optical / coaxial  Audio Inputs  Phono Input: MM  Audio Outputs  Gold Plated Cinch  Speaker Terminals:  Number of speaker terminals  CS4398  CS4398  CS4398  CS4398  CS4398   CS4398   CS4398   CS4398   CS4398   CS4398   CS4398   CS4398   CS4398   CS4398   CS4398   CS4398   CS4398   CS4398   CS4398   CS4398   CS4398   CS4398   CS4398   CS4398   CS4398   CS4398   CS4398   CS4398   CS4398   CS4398   CS4398   CS4398   CS4398   CS4398   CS4398   CS4398   CS4398   CS4398   CS4398   CS4398   CS4398   CS4398   CS4398   CS4398   CS4398   CS4398   CS4398   CS4398   CS4398   CS4398   CS4398   CS4398   CS4398   CS4398   CS4398   CS4398   CS4398   CS4398   CS4398   CS4398   CS4398   CS4398   CS4398   CS4398   CS4398   CS4398   CS4398  CS4398   CS4398   CS4398   CS4398   CS4398   CS4398   CS4398   CS4398   CS4398   CS4398   CS4398   CS4398   CS4398   CS4398   CS4398   CS4398   CS4398   CS4398   CS4398   CS4398   CS4398   CS4398   CS4398   CS4398   CS4398   CS4398   CS4398   CS4398   CS4398   CS4398   CS4398   CS4398   CS4398   CS4398   CS4398   CS4398   CS4398   CS4398   CS4398   CS4398   CS4398   CS4398   CS4398   CS4398   CS4398   CS4398   CS4398   CS4398   CS4398   CS4398   CS4398   CS4398   CS4398   CS4398   CS4398   CS4398   CS4398  CS4398   CS4398   CS4398   CS4398   CS4398   CS4398   CS4398   CS4398   CS4398   CS4398   CS4398   CS4398   CS4398   CS4398   CS4398   CS4398   CS4398   CS4398   CS4398   CS4398   CS4398   CS4398   CS4398   CS4398   CS4398   CS4398   CS4398   CS4398   CS4398   CS4398   CS4398   CS4398   CS4398   CS4398   CS4398   CS4398   CS4398   CS4398   CS4398   CS4398   CS4398   CS4398   CS4398   CS4398   CS4398   CS4398   CS4398   CS4398   CS4398   CS4398   CS4398   CS4398   CS4398   CS4398   CS4398   CS4398   CS4398   | USB-B DSD Audio Streaming              | • (DSD2.8 & DSD5.6) |
| DAC chip CS4398 High Grade Audio Components  Customized Components  Aluminium extrusion heat sink  Balance / Bass / Treble / Loudness  OTHERS  Linear Drive Power Supply  Schottky diodes  Solid Heat Sinks  Source Direct  Standby Mode  INPUTS / OUTPUTS  Digital in: USB-B / optical / coaxial  Audio Inputs  Phono Input: MM  Audio Outputs  Gold Plated Cinch  Speaker Terminals:  Number of speaker terminals  P ( ) ( ) ( ) ( ) ( ) ( ) ( ) ( ) ( ) (                                                                                                                                                                                                                                                                                                                                                                                                                                                                                                                                                                                                                                                                                                                                                                                                                                                                                                                                                                                                                                                                                                                                                                                                                                                                                                                                                                                                                                                                                                                                                                                                                                                                   | Signal isolator for DAC Mode operation | •                   |
| High Grade Audio Components  Customized Components  Aluminium extrusion heat sink  Balance / Bass / Treble / Loudness  OTHERS  Linear Drive Power Supply  Schottky diodes  Solid Heat Sinks  Source Direct  Standby Mode  INPUTS / OUTPUTS  Digital in: USB-B / optical / coaxial  Audio Inputs  Phono Input: MM  Audio Outputs  Gold Plated Cinch  Speaker Terminals:  Number of speaker terminals  Custon Aluminium extrusion heat sink  •  Customer Supply  •  Customer Supply  •  Audio Audi | Analog Amp Mode                        | •                   |
| Customized Components  Aluminium extrusion heat sink  Balance / Bass / Treble / Loudness  OTHERS  Linear Drive Power Supply  Schottky diodes  Solid Heat Sinks  Source Direct  Standby Mode  INPUTS / OUTPUTS  Digital in: USB-B / optical / coaxial  Audio Inputs  Phono Input: MM  Audio Outputs  Gold Plated Cinch  Speaker Terminals:  Number of speaker terminals  Aluminium wextrusion heat sink  •  - / • / •  Auminium extrusion heat sink  •  - / • / •  Amarantz SPKT-1  Number of speaker terminals  •  - / • / •  Auminium extrusion heat sink  •  - / • / •  Amarantz SPKT-1  Number of speaker terminals  •  - / • / •  - / • / •  - / • / •  - / • / •  - / • / •  - / • / •  - / • / •  - / • / •  - / • / •  - / • / •  - / • / •  - / • / •  - / • / •  - / • / •  - / • / •  - / • / •  - / • / •  - / • / •  - / • / •  - / • / •  - / • / •  - / • / •  - / • / •  - / • / •  - / • / •  - / • / •  - / • / •  - / • / •  - / • / •  - / • / •  - / • / •  - / • / •  - / • / •  - / • / •  - / • / •  - / • / •  - / • / •  - / • / •  - / • / •  - / • / •  - / • / •  - / • / •  - / • / •  - / • / •  - / • / •  - / • / •  - / • / •  - / • / •  - / • / •  - / • / •  - / • / •  - / • / •  - / • / •  - / • / •  - / • / •  - / •  - / • / •  - / • / •  - / • / •  - / • / •  - / • / •  - / • / •  - / • / •  - / • / •  - / • / •  - / • / •  - / • / •  - / •  - / • / •  - / • / •  - / • / •  - / • / •  - / • / •  - / • / •  - / • / •  - / • / •  - / • / •  - / • / •  - / • / •  - / •  - / • / •  - / • / •  - / • / •  - / • / •  - / • / •  - / • / •  - / • / •  - / • / •  - / • / •  - / • / •  - / • / •  - / •  - / • / •  - / • / •  - / • / •  - / • / •  - / • / •  - / • / •  - / • / •  - / • / •  - / • / •  - / • / •  - / • / •  - / •  - / • / •  - / • / •  - / • / •  - / • / •  - / • / •  - / • / •  - / • / •  - / • / •  - / • / •  - / • / •  - / • / •  - / • / •  - / • / •  - / • / •  - / • / •  - / • / •  - / • / •  - / • / •  - / • / •  - / • / •  - / • / •  - / • / •  - / • / •  - / • / •  - / • / •  - / • / •  - / • / •  - / • / •  - / • / •   | DAC chip                               | CS4398              |
| Aluminium extrusion heat sink  Balance / Bass / Treble / Loudness  OTHERS  Linear Drive Power Supply  Schottky diodes  Solid Heat Sinks  Source Direct  Standby Mode  INPUTS / OUTPUTS  Digital in: USB-B / optical / coaxial  Audio Inputs  Phono Input: MM  Audio Outputs  Gold Plated Cinch  Speaker Terminals:  Number of speaker terminals  • / • / • / •  Marantz SPKT-1  Number of speaker terminals  • / • / • / •                                                                                                                                                                                                                                                                                                                                                                                                                                                                                                                                                                                                                                                                                                                                                                                                                                                                                                                                                                                                                                                                                                                                                                                                                                                                                                                                                                                                                                                                                                                                                                                                                                                                                                     | High Grade Audio Components            | •                   |
| Balance / Bass / Treble / Loudness  OTHERS  Linear Drive Power Supply Schottky diodes Solid Heat Sinks Source Direct Standby Mode INPUTS / OUTPUTS  Digital in: USB-B / optical / coaxial Audio Inputs Fhono Input: MM Audio Outputs Gold Plated Cinch Speaker Terminals: Marantz SPKT-1 Number of speaker terminals  OTHERS  *                                                                                                                                                                                                                                                                                                                                                                                                                                                                                                                                                                                                                                                                                                                                                                                                                                                                                                                                                                                                                                                                                                                                                                                                                                                                                                                                                                                                                                                                                                                                                                                                                                                                                                                                                                                                | Customized Components                  | •                   |
| OTHERS         Linear Drive Power Supply       ●         Schottky diodes       ●         Solid Heat Sinks       ●         Source Direct       ●         Standby Mode       ●         INPUTS / OUTPUTS         Digital in: USB-B / optical / coaxial       ● / ● / ●         Audio Inputs       5         Phono Input: MM       ●         Audio Outputs       1         Gold Plated Cinch       ●         Speaker Terminals:       Marantz SPKT-1         Number of speaker terminals       2         D-Bus       ●                                                                                                                                                                                                                                                                                                                                                                                                                                                                                                                                                                                                                                                                                                                                                                                                                                                                                                                                                                                                                                                                                                                                                                                                                                                                                                                                                                                                                                                                                                                                                                                                             | Aluminium extrusion heat sink          | •                   |
| Linear Drive Power Supply  Schottky diodes  Solid Heat Sinks  Source Direct  Standby Mode  INPUTS / OUTPUTS  Digital in: USB-B / optical / coaxial  Audio Inputs  Phono Input: MM  Audio Outputs  Gold Plated Cinch  Speaker Terminals:  Number of speaker terminals  D-Bus  •                                                                                                                                                                                                                                                                                                                                                                                                                                                                                                                                                                                                                                                                                                                                                                                                                                                                                                                                                                                                                                                                                                                                                                                                                                                                                                                                                                                                                                                                                                                                                                                                                                                                                                                                                                                                                                                 | Balance / Bass / Treble / Loudness     | • / • / • / -       |
| Schottky diodes  Solid Heat Sinks  Source Direct  Standby Mode  INPUTS / OUTPUTS  Digital in: USB-B / optical / coaxial  Audio Inputs  Fhono Input: MM  Audio Outputs  Gold Plated Cinch  Speaker Terminals:  Number of speaker terminals  D-Bus                                                                                                                                                                                                                                                                                                                                                                                                                                                                                                                                                                                                                                                                                                                                                                                                                                                                                                                                                                                                                                                                                                                                                                                                                                                                                                                                                                                                                                                                                                                                                                                                                                                                                                                                                                                                                                                                               | OTHERS                                 |                     |
| Solid Heat Sinks  Source Direct  Standby Mode  INPUTS / OUTPUTS  Digital in: USB-B / optical / coaxial  Audio Inputs  5  Phono Input: MM  Audio Outputs  1  Gold Plated Cinch  Speaker Terminals:  Number of speaker terminals  D-Bus                                                                                                                                                                                                                                                                                                                                                                                                                                                                                                                                                                                                                                                                                                                                                                                                                                                                                                                                                                                                                                                                                                                                                                                                                                                                                                                                                                                                                                                                                                                                                                                                                                                                                                                                                                                                                                                                                          | Linear Drive Power Supply              | •                   |
| Source Direct  Standby Mode  INPUTS / OUTPUTS  Digital in: USB-B / optical / coaxial  Audio Inputs  5  Phono Input: MM  Audio Outputs  1  Gold Plated Cinch  Speaker Terminals:  Marantz SPKT-1  Number of speaker terminals  2  D-Bus                                                                                                                                                                                                                                                                                                                                                                                                                                                                                                                                                                                                                                                                                                                                                                                                                                                                                                                                                                                                                                                                                                                                                                                                                                                                                                                                                                                                                                                                                                                                                                                                                                                                                                                                                                                                                                                                                         | Schottky diodes                        | •                   |
| Standby Mode  INPUTS / OUTPUTS  Digital in: USB-B / optical / coaxial  Audio Inputs  5  Phono Input: MM  Audio Outputs  1  Gold Plated Cinch  Speaker Terminals:  Number of speaker terminals  D-Bus  •  Outputs  Audio Outputs  D-Bus                                                                                                                                                                                                                                                                                                                                                                                                                                                                                                                                                                                                                                                                                                                                                                                                                                                                                                                                                                                                                                                                                                                                                                                                                                                                                                                                                                                                                                                                                                                                                                                                                                                                                                                                                                                                                                                                                         | Solid Heat Sinks                       | •                   |
| INPUTS / OUTPUTS  Digital in: USB-B / optical / coaxial                                                                                                                                                                                                                                                                                                                                                                                                                                                                                                                                                                                                                                                                                                                                                                                                                                                                                                                                                                                                                                                                                                                                                                                                                                                                                                                                                                                                                                                                                                                                                                                                                                                                                                                                                                                                                                                                                                                                                                                                                                                                        | Source Direct                          | •                   |
| Digital in: USB-B / optical / coaxial                                                                                                                                                                                                                                                                                                                                                                                                                                                                                                                                                                                                                                                                                                                                                                                                                                                                                                                                                                                                                                                                                                                                                                                                                                                                                                                                                                                                                                                                                                                                                                                                                                                                                                                                                                                                                                                                                                                                                                                                                                                                                          | Standby Mode                           | •                   |
| Audio Inputs         5           Phono Input: MM         •           Audio Outputs         1           Gold Plated Cinch         •           Speaker Terminals:         Marantz SPKT-1           Number of speaker terminals         2           D-Bus         •                                                                                                                                                                                                                                                                                                                                                                                                                                                                                                                                                                                                                                                                                                                                                                                                                                                                                                                                                                                                                                                                                                                                                                                                                                                                                                                                                                                                                                                                                                                                                                                                                                                                                                                                                                                                                                                               | INPUTS / OUTPUTS                       |                     |
| Phono Input: MM         •           Audio Outputs         1           Gold Plated Cinch         •           Speaker Terminals:         Marantz SPKT-1           Number of speaker terminals         2           D-Bus         •                                                                                                                                                                                                                                                                                                                                                                                                                                                                                                                                                                                                                                                                                                                                                                                                                                                                                                                                                                                                                                                                                                                                                                                                                                                                                                                                                                                                                                                                                                                                                                                                                                                                                                                                                                                                                                                                                                | Digital in: USB-B / optical / coaxial  | • / • / •           |
| Audio Outputs         1           Gold Plated Cinch         •           Speaker Terminals:         Marantz SPKT-1           Number of speaker terminals         2           D-Bus         •                                                                                                                                                                                                                                                                                                                                                                                                                                                                                                                                                                                                                                                                                                                                                                                                                                                                                                                                                                                                                                                                                                                                                                                                                                                                                                                                                                                                                                                                                                                                                                                                                                                                                                                                                                                                                                                                                                                                    | Audio Inputs                           | 5                   |
| Gold Plated Cinch  Speaker Terminals: Marantz SPKT-1  Number of speaker terminals 2  D-Bus •                                                                                                                                                                                                                                                                                                                                                                                                                                                                                                                                                                                                                                                                                                                                                                                                                                                                                                                                                                                                                                                                                                                                                                                                                                                                                                                                                                                                                                                                                                                                                                                                                                                                                                                                                                                                                                                                                                                                                                                                                                   | Phono Input: MM                        | •                   |
| Speaker Terminals: Marantz SPKT-1  Number of speaker terminals 2  D-Bus •                                                                                                                                                                                                                                                                                                                                                                                                                                                                                                                                                                                                                                                                                                                                                                                                                                                                                                                                                                                                                                                                                                                                                                                                                                                                                                                                                                                                                                                                                                                                                                                                                                                                                                                                                                                                                                                                                                                                                                                                                                                      | Audio Outputs                          | 1                   |
| Number of speaker terminals 2 D-Bus •                                                                                                                                                                                                                                                                                                                                                                                                                                                                                                                                                                                                                                                                                                                                                                                                                                                                                                                                                                                                                                                                                                                                                                                                                                                                                                                                                                                                                                                                                                                                                                                                                                                                                                                                                                                                                                                                                                                                                                                                                                                                                          | Gold Plated Cinch                      | •                   |
| D-Bus •                                                                                                                                                                                                                                                                                                                                                                                                                                                                                                                                                                                                                                                                                                                                                                                                                                                                                                                                                                                                                                                                                                                                                                                                                                                                                                                                                                                                                                                                                                                                                                                                                                                                                                                                                                                                                                                                                                                                                                                                                                                                                                                        | Speaker Terminals:                     | Marantz SPKT-1      |
|                                                                                                                                                                                                                                                                                                                                                                                                                                                                                                                                                                                                                                                                                                                                                                                                                                                                                                                                                                                                                                                                                                                                                                                                                                                                                                                                                                                                                                                                                                                                                                                                                                                                                                                                                                                                                                                                                                                                                                                                                                                                                                                                | Number of speaker terminals            | 2                   |
| Headphone Out   •                                                                                                                                                                                                                                                                                                                                                                                                                                                                                                                                                                                                                                                                                                                                                                                                                                                                                                                                                                                                                                                                                                                                                                                                                                                                                                                                                                                                                                                                                                                                                                                                                                                                                                                                                                                                                                                                                                                                                                                                                                                                                                              | D-Bus                                  | •                   |
|                                                                                                                                                                                                                                                                                                                                                                                                                                                                                                                                                                                                                                                                                                                                                                                                                                                                                                                                                                                                                                                                                                                                                                                                                                                                                                                                                                                                                                                                                                                                                                                                                                                                                                                                                                                                                                                                                                                                                                                                                                                                                                                                | Headphone Out                          | •                   |