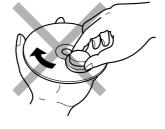

- Do not use conventional record cleaner for analog records, as this will adversely affect the disc surface. Store discs properly by placing them in their disc cases.
- Do not attach a piece of paper or sticker on the label side of disc. When a disc has a piece of plastic tape or rental CD label with paste protruded from the edge or when a disc has a trace of such a sticky object, do not attempt to play the disc. If such a disc is played on the CD player, impossibility of taking out the disc or other malfunction may result.