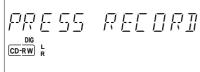

#### Some remarks on recording:

- During double speed recording, the original recording quality will be maintained.
- When Auto track is on (default setting), track numbers will automatically be increased during recording.
- By programming tracks first, a compilation can be recorded.
- If a finalized CD rewritable disc is inserted in the CD-Recorder, UNFINALIZE and PRESS ENTER will be displayed when the REC TYPE (3) is pressed. If PUSH ENTER (21) is pressed, the disc will be unfinalized.
- When you copy a special disc such as HDCD or DTS, you have to
  - set the sampling frequency at 44.1kHz.
  - · use the digital connection.
  - set the digital rec-volume of the CD-Recorder at 0 dB.
- When you copy the tracks from a DAT recorded by different sampling frequencies, noise might be recorded in the disc.
   Please set a sampling frequency for every track in a DAT.
- This CD-Recorder can record about 17 seconds of a pause time, which decreases the time count just before music start in a track on the display. If you record a track including more than 17-seconds-pause time by digital recording, the pause time will be recorded the different length of time from original. However, the entire track time will not be changed and be able to listen to the music as same as original.