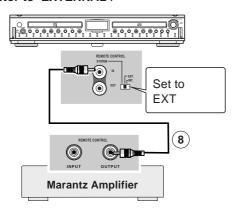

#### Remote control connections

By connecting DR2100 to the Marantz amplifier using a remote control cable 8, you can operate the operations of DR2100 from the remote control of the amplifier. **Set the remote control selector to 'EXTERNAL'**.

#### Note:

When you don't use the remote control connection, set the remote control selector to 'INTERNAL', to use the remote control.