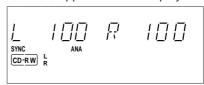

#### **DISPLAY indications**

| (64) TRK TIME/REM TRK TI |                                                            |
|--------------------------|------------------------------------------------------------|
| TOTL REM TIME            | . total or remaining time of disc or                       |
| (OS) DEM TIME!           | track                                                      |
| (65) REM TIME/           | vomonimim v vonovalim v timo v / vo                        |
| TOTE TIME                | . remaining recording time / recording time                |
| (66) <b>STED</b>         | . indicates the number of tracks in                        |
| (00) <b>31L</b> F        | a program                                                  |
| (67) <b>TRK</b>          | track number                                               |
| (68) []                  |                                                            |
|                          | . lights during recording from the                         |
| (69) <b>4</b> DOBBING    | internal CD                                                |
| (70) II                  |                                                            |
| (71) <b>▶</b>            |                                                            |
| (72) •                   |                                                            |
|                          | unfinalized CD-R(W) disc in-                               |
| , , ,                    | serted                                                     |
| (74) <b>CD</b>           | . CD inserted (a pre-recorded CD                           |
|                          | or finalized CD-R or CD-RW                                 |
|                          | disc)                                                      |
| (75) <b>SYNC</b>         | . automatic or synchronized start                          |
|                          | of external recording                                      |
| (76) <b>DIG</b>          | . digital input I selected for external                    |
| (77) \$445111            | recording                                                  |
| (77) MANU                | . lights up when auto track mode is turned off             |
| (79) <b>OPT</b>          | optical input I selected for exter-                        |
| (76) <b>OF1</b>          | nal recording                                              |
| (79) <b>ANA</b>          | . analog input selected for external                       |
| (. 6)                    | recording                                                  |
| (80) <b>PROG</b>         | .flashes during programming/                               |
| ,                        | lights in program mode                                     |
| (81) TRK REPT            | .lights up when a track is re-                             |
|                          | peated.                                                    |
|                          | . plays tracks in random order                             |
| (83) <b>REPT ALL</b>     | . lights up when a complete disc                           |
| (0.4) 0.40               | (or program) is repeated.                                  |
| (84) <b>SYS</b>          | lights when the system connec-                             |
| (05) <b>L/D</b>          | tion is chosen                                             |
| (85) <b>L/K</b>          | . record/play level bar. Indicates the audio signal level. |
| (86) SCAN                | lights up when the first 10 sec-                           |
| (00) <b>3CAN</b>         | onds of each track are played.                             |
|                          | onds of each track are played.                             |