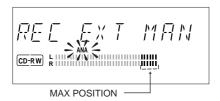

#### For recording from external sources:

- REE EXT III5E (CD-SYNC recording) to make an automatic recording of an external source simply by starting the source.
- REE EXT MAN (manual start recording) to start a manual recording from an external source.

#### Some remarks on recording:

- During double speed recording, the original recording quality will be maintained.
- When Auto track is on (default setting), track numbers will automatically be increased during recording.
- By programming tracks first, a compilation can be recorded.
- If a finalized CD rewritable disc is inserted in the CD-Recorder, UNFINALIZE and PRESS ENTER will be displayed when the REC TYPE (3) is pressed. If PUSH ENTER (21) is pressed, the disc will be unfinalized.
- When you copy a special disc such as HDCD or DTS, you have to
  - set the sampling frequency at 44.1kHz.
  - · use the digital connection.
  - set the digital rec-volume of the CD-Recorder at 0 dB.
- When you copy the tracks from a DAT recorded by different sampling frequencies, noise might be recorded in the disc.
   Please set a sampling frequency for every track in a DAT.
- This CD-Recorder can record about 17 seconds of a pause time, which decreases the time count just before music start in a track on the display. If you record a track including more than 17-seconds-pause time by digital recording, the pause time will be recorded the different length of time from original. However, the entire track time will not be changed and be able to listen to the music as same as original.