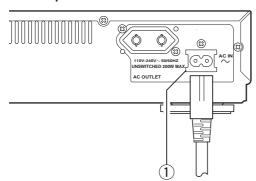

#### **Switching ON and OFF**

Connect the power cord into the mains.

② Press the POWER ON/OFF (1) button on the front of the CD-Recorder to turn it on or off.