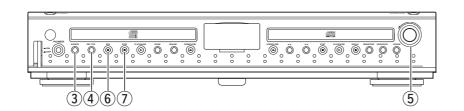

#### Controls on the front

| General                                                                                                                                                                                                                  |
|--------------------------------------------------------------------------------------------------------------------------------------------------------------------------------------------------------------------------|
| (1) <b>POWER ON/OFF</b> turns the CD-Recorder ON and OFF (13) ◀◀ searches backward                                                                                                                                       |
| - cursor control in Menu/Prog. review mode  (14) - searches forward                                                                                                                                                      |
| - cursor control in Menu/Prog. review mode                                                                                                                                                                               |
| (17) <b>DISPLAY</b> selects display information/text (18) <b>MENU/STORE</b> enters Menu mode - stores Menu settings                                                                                                      |
| (19) CANCEL/DELETE deletes tracks from a program - deletes text in Menu mode - returns to a higher level in the menu                                                                                                     |
| (20) PROGRAM opens/closes program memory (21) - MULTI JOG + previous/next track (Play and Program mode) - recording level control (recording) - selects settings (menu on)                                               |
| PUSH/ENTER plays selected tracks (push) - selects settings in Menu mode - programs track numbers                                                                                                                         |
| (22) OPEN/CLOSE opens/closes front door (23) Display information screen (24) STANDBY turns the CD-Recorder off (25) IR sensor                                                                                            |
| CD-Recorder (2) SOURCE selects external input source                                                                                                                                                                     |
| <ul> <li>(3) REC TYPE selects recording modes</li> <li>(4) ●REC starts recording, finalizing, erasing</li> <li>(5) ■ STOP stops/clears a program</li> <li>(6) ► PLAY/PAUSE starts play/interrupts play or re-</li> </ul> |
| cording  (7) ERASE                                                                                                                                                                                                       |
| and CD-R(W)                                                                                                                                                                                                              |
| CD player  (11) Disc tray (Deck2) plays CD and CD-R(W)  (12) ▲ OPEN/CLOSE opens/closes disc tray  (15) ■ STOP stops/clears a program  (16) ▶ PLAY/PAUSE starts play/interrupts play                                      |

| (11) Disc tray (Deck2)   | . plays CD and CD-R(W)        |
|--------------------------|-------------------------------|
| (12) <b>▲ OPEN/CLOSE</b> | . opens/closes disc tray      |
| (15) ■ <b>STOP</b>       | . stops/clears a program      |
| (16) ► <b>PLAY/PAUSE</b> | . starts play/interrupts play |