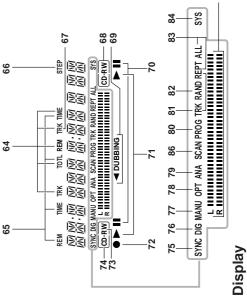

#### **DISPLAY indications**

| (64) TRK TIME/REM TRK TI |                                                            |
|--------------------------|------------------------------------------------------------|
| TOTL REM TIME            | . total or remaining time of disc or                       |
| (OS) DEM TIME!           | track                                                      |
| (65) REM TIME/           | vomonimim v vonovalim v timo v / vo                        |
| TOTE TIME                | . remaining recording time / recording time                |
| (66) <b>STED</b>         | . indicates the number of tracks in                        |
| (00) <b>31L</b> F        | a program                                                  |
| (67) <b>TRK</b>          | track number                                               |
| (68) []                  |                                                            |
|                          | . lights during recording from the                         |
| (69) <b>4</b> DOBBING    | internal CD                                                |
| (70) II                  |                                                            |
| (71) <b>▶</b>            |                                                            |
| (72) •                   |                                                            |
|                          | unfinalized CD-R(W) disc in-                               |
| , , ,                    | serted                                                     |
| (74) <b>CD</b>           | . CD inserted (a pre-recorded CD                           |
|                          | or finalized CD-R or CD-RW                                 |
|                          | disc)                                                      |
| (75) <b>SYNC</b>         | . automatic or synchronized start                          |
|                          | of external recording                                      |
| (76) <b>DIG</b>          | . digital input I selected for external                    |
| (77) \$445111            | recording                                                  |
| (77) MANU                | . lights up when auto track mode is turned off             |
| (79) <b>OPT</b>          | optical input I selected for exter-                        |
| (76) <b>OF1</b>          | nal recording                                              |
| (79) <b>ANA</b>          | . analog input selected for external                       |
| (. 6)                    | recording                                                  |
| (80) <b>PROG</b>         | .flashes during programming/                               |
| ,                        | lights in program mode                                     |
| (81) TRK REPT            | .lights up when a track is re-                             |
|                          | peated.                                                    |
|                          | . plays tracks in random order                             |
| (83) <b>REPT ALL</b>     | . lights up when a complete disc                           |
| (0.4) 0.40               | (or program) is repeated.                                  |
| (84) <b>SYS</b>          | lights when the system connec-                             |
| (05) <b>L/D</b>          | tion is chosen                                             |
| (85) <b>L/K</b>          | . record/play level bar. Indicates the audio signal level. |
| (86) SCAN                | lights up when the first 10 sec-                           |
| (00) <b>3CAN</b>         | onds of each track are played.                             |
|                          | onds of each track are played.                             |