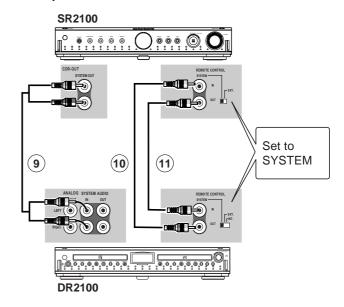

#### **System connection**

By connecting DR2100 to SR2100, you can operate this recorder by the remote control of SR2100.

Connect the cable 9 for audio signal and 0 and 1 for system signal. Set the remote control selector to "SYSTEM" for both DR2100 and SR 2100.

Set the power ON/OFF switch to "ON" for DR2100.

More Information, please refer the SR2100 users manual

#### Note:

When you don't use the system connection, set the remote control selector to 'INTERNAL' to use the remote controler.