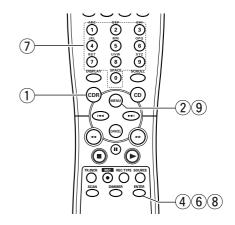

#### Remote control commands

| al.                                    |                                                                                                                                                                                                                                                                                                                                                                                                                                                                  |
|----------------------------------------|------------------------------------------------------------------------------------------------------------------------------------------------------------------------------------------------------------------------------------------------------------------------------------------------------------------------------------------------------------------------------------------------------------------------------------------------------------------|
| (37) <b>STANDBY</b> ①                  | switches to Standby/On/Off                                                                                                                                                                                                                                                                                                                                                                                                                                       |
| (38) <b>▲ TRAY</b>                     | opens/closes disc tray                                                                                                                                                                                                                                                                                                                                                                                                                                           |
| (39) <b>DOOR</b>                       |                                                                                                                                                                                                                                                                                                                                                                                                                                                                  |
|                                        |                                                                                                                                                                                                                                                                                                                                                                                                                                                                  |
|                                        | repeat play(All, program or track)                                                                                                                                                                                                                                                                                                                                                                                                                               |
| (41) Number/alphabet keys 0 - 9        | selects a track by number                                                                                                                                                                                                                                                                                                                                                                                                                                        |
| . ,                                    | - selects character for text input                                                                                                                                                                                                                                                                                                                                                                                                                               |
| (40) DICDLAY                           |                                                                                                                                                                                                                                                                                                                                                                                                                                                                  |
| (42) DISPLAT                           | selects display information/text                                                                                                                                                                                                                                                                                                                                                                                                                                 |
| (43) CDR                               | selects CD-Recorder                                                                                                                                                                                                                                                                                                                                                                                                                                              |
| (44) <b>MENU</b>                       | enters Menu mode                                                                                                                                                                                                                                                                                                                                                                                                                                                 |
| ,                                      | - stores Menu settings                                                                                                                                                                                                                                                                                                                                                                                                                                           |
| (45)                                   | previous track (Play and Pro-                                                                                                                                                                                                                                                                                                                                                                                                                                    |
| (45)                                   | previous track (Play and Pro-                                                                                                                                                                                                                                                                                                                                                                                                                                    |
|                                        | gram mode)                                                                                                                                                                                                                                                                                                                                                                                                                                                       |
| (46) <                                 | searches backward                                                                                                                                                                                                                                                                                                                                                                                                                                                |
| •                                      | - cursor control in Menu/Prog. re-                                                                                                                                                                                                                                                                                                                                                                                                                               |
|                                        | view mode                                                                                                                                                                                                                                                                                                                                                                                                                                                        |
| (47)                                   |                                                                                                                                                                                                                                                                                                                                                                                                                                                                  |
| (4 <i>f</i> ) <b>II</b>                | interrupts CD-R(W) play/record-                                                                                                                                                                                                                                                                                                                                                                                                                                  |
|                                        | ing                                                                                                                                                                                                                                                                                                                                                                                                                                                              |
| (48) ■                                 | stops CD-R(W) and clears a pro-                                                                                                                                                                                                                                                                                                                                                                                                                                  |
| ,                                      | gram                                                                                                                                                                                                                                                                                                                                                                                                                                                             |
| (40) TR INCR                           | increases track numbers during                                                                                                                                                                                                                                                                                                                                                                                                                                   |
| (49) IR. INCR                          |                                                                                                                                                                                                                                                                                                                                                                                                                                                                  |
|                                        | recording                                                                                                                                                                                                                                                                                                                                                                                                                                                        |
| (50) ● <b>REC</b>                      | starts recording, finalizing, erasing                                                                                                                                                                                                                                                                                                                                                                                                                            |
|                                        | plays the first 10 seconds of each                                                                                                                                                                                                                                                                                                                                                                                                                               |
| (01) 00/114                            | track                                                                                                                                                                                                                                                                                                                                                                                                                                                            |
|                                        | liack                                                                                                                                                                                                                                                                                                                                                                                                                                                            |
| (EQ) DIRECTED                          | D: 0 1 1 1 1 1 1 1 1 1 1 1 1 1 1 1 1 1 1                                                                                                                                                                                                                                                                                                                                                                                                                         |
|                                        | Dims the brightness of the display.                                                                                                                                                                                                                                                                                                                                                                                                                              |
|                                        | Dims the brightness of the display selects settings in Menu mode                                                                                                                                                                                                                                                                                                                                                                                                 |
|                                        | selects settings in Menu mode                                                                                                                                                                                                                                                                                                                                                                                                                                    |
|                                        | selects settings in Menu mode - programs track numbers                                                                                                                                                                                                                                                                                                                                                                                                           |
|                                        | selects settings in Menu mode<br>- programs track numbers<br>- starts playback of selected                                                                                                                                                                                                                                                                                                                                                                       |
| (53) <b>ENTER</b>                      | <ul><li> selects settings in Menu mode</li><li>- programs track numbers</li><li>- starts playback of selected track</li></ul>                                                                                                                                                                                                                                                                                                                                    |
| (53) <b>ENTER</b> (54) <b>REC TYPE</b> | <ul> <li> selects settings in Menu mode</li> <li>- programs track numbers</li> <li>- starts playback of selected track</li> <li> selects recording modes</li> </ul>                                                                                                                                                                                                                                                                                              |
| (53) <b>ENTER</b> (54) <b>REC TYPE</b> | <ul> <li> selects settings in Menu mode</li> <li>- programs track numbers</li> <li>- starts playback of selected track</li> <li> selects recording modes</li> </ul>                                                                                                                                                                                                                                                                                              |
| (54) REC TYPE(55) SOURCE               | selects settings in Menu mode - programs track numbers - starts playback of selected track selects recording modes selects external input source                                                                                                                                                                                                                                                                                                                 |
| (53) ENTER                             | selects settings in Menu mode - programs track numbers - starts playback of selected track selects recording modes selects external input source starts CD-R(W) play                                                                                                                                                                                                                                                                                             |
| (54) REC TYPE(55) SOURCE               | selects settings in Menu mode - programs track numbers - starts playback of selected track selects recording modes selects external input source starts CD-R(W) play searches forward                                                                                                                                                                                                                                                                            |
| (53) ENTER                             | selects settings in Menu mode - programs track numbers - starts playback of selected track selects recording modes selects external input source starts CD-R(W) play searches forward - cursor control in Menu/Prog. re-                                                                                                                                                                                                                                         |
| (53) ENTER                             | selects settings in Menu mode - programs track numbers - starts playback of selected track selects recording modes selects external input source starts CD-R(W) play searches forward - cursor control in Menu/Prog. review mode                                                                                                                                                                                                                                 |
| (53) ENTER                             | selects settings in Menu mode - programs track numbers - starts playback of selected track selects recording modes selects external input source starts CD-R(W) play searches forward - cursor control in Menu/Prog. re-                                                                                                                                                                                                                                         |
| (53) ENTER                             | selects settings in Menu mode - programs track numbers - starts playback of selected track selects recording modes selects external input source starts CD-R(W) play searches forward - cursor control in Menu/Prog. review mode deletes tracks from a program                                                                                                                                                                                                   |
| (53) ENTER                             | selects settings in Menu mode - programs track numbers - starts playback of selected track selects recording modes selects external input source starts CD-R(W) play searches forward - cursor control in Menu/Prog. review mode deletes tracks from a program - deletes text in Menu mode                                                                                                                                                                       |
| (53) ENTER                             | selects settings in Menu mode - programs track numbers - starts playback of selected track selects recording modes selects external input source starts CD-R(W) play searches forward - cursor control in Menu/Prog. review mode deletes tracks from a program - deletes text in Menu mode - returns to a higher level in the                                                                                                                                    |
| (54) REC TYPE                          | selects settings in Menu mode - programs track numbers - starts playback of selected track selects recording modes selects external input source starts CD-R(W) play searches forward - cursor control in Menu/Prog. review mode deletes tracks from a program - deletes text in Menu mode - returns to a higher level in the menu                                                                                                                               |
| (54) REC TYPE                          | selects settings in Menu mode - programs track numbers - starts playback of selected track selects recording modes selects external input source starts CD-R(W) play searches forward - cursor control in Menu/Prog. review mode deletes tracks from a program - deletes text in Menu mode - returns to a higher level in the                                                                                                                                    |
| (54) REC TYPE                          | selects settings in Menu mode - programs track numbers - starts playback of selected track selects recording modes selects external input source starts CD-R(W) play searches forward - cursor control in Menu/Prog. review mode deletes tracks from a program - deletes text in Menu mode - returns to a higher level in the menu                                                                                                                               |
| (54) REC TYPE                          | selects settings in Menu mode - programs track numbers - starts playback of selected track selects recording modes selects external input source starts CD-R(W) play searches forward - cursor control in Menu/Prog. review mode deletes tracks from a program - deletes text in Menu mode - returns to a higher level in the menu next track (Play and Program mode)                                                                                            |
| (53) ENTER                             | selects settings in Menu mode - programs track numbers - starts playback of selected track selects recording modes selects external input source starts CD-R(W) play searches forward - cursor control in Menu/Prog. review mode deletes tracks from a program - deletes text in Menu mode - returns to a higher level in the menu next track (Play and Program mode) selects CD player                                                                          |
| (53) ENTER                             | selects settings in Menu mode - programs track numbers - starts playback of selected track selects recording modes selects external input source starts CD-R(W) play searches forward - cursor control in Menu/Prog. review mode deletes tracks from a program - deletes text in Menu mode - returns to a higher level in the menu next track (Play and Program mode) selects CD player activates scrolling of text over the                                     |
| (53) ENTER                             | selects settings in Menu mode - programs track numbers - starts playback of selected track selects recording modes selects external input source starts CD-R(W) play searches forward - cursor control in Menu/Prog. review mode deletes tracks from a program - deletes text in Menu mode - returns to a higher level in the menu next track (Play and Program mode) selects CD player activates scrolling of text over the display                             |
| (53) ENTER                             | selects settings in Menu mode - programs track numbers - starts playback of selected track selects recording modes selects external input source starts CD-R(W) play searches forward - cursor control in Menu/Prog. review mode deletes tracks from a program - deletes text in Menu mode - returns to a higher level in the menu next track (Play and Program mode) selects CD player activates scrolling of text over the display opens/closes program memory |
| (53) ENTER                             | selects settings in Menu mode - programs track numbers - starts playback of selected track selects recording modes selects external input source starts CD-R(W) play searches forward - cursor control in Menu/Prog. review mode deletes tracks from a program - deletes text in Menu mode - returns to a higher level in the menu next track (Play and Program mode) selects CD player activates scrolling of text over the display opens/closes program memory |
| (53) ENTER                             | selects settings in Menu mode - programs track numbers - starts playback of selected track selects recording modes selects external input source starts CD-R(W) play searches forward - cursor control in Menu/Prog. review mode deletes tracks from a program - deletes text in Menu mode - returns to a higher level in the menu next track (Play and Program mode) selects CD player activates scrolling of text over the display                             |