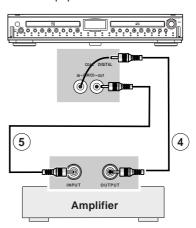

#### **Digital Coaxial connections**

For recording and playing, connect (using the suitable coaxial cable, available from your supplier) the CD-Recorder to a digital amplifier or other equipments based on the diagram below:

- 1 For an external recording, connect the cable 4 between the DIGITAL INPUT-socket on the CD-Recorder and the DIGITAL OUTPUT-socket of an external amplifier or CD player.
- 2 For playback, connect cable ⑤ between the DIGITAL CDR/ CD OUTPUT-socket on the CD-Recorder and the DIG-ITAL INPUT-socket of an amplifier e.g. CD or AUX.