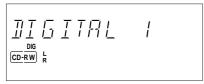

  once: to select REEDRIFEST if you wish to make a fast recording of a disc or programmed tracks.

three times: to select MRKE [] if you wish to make a fast recording of a disc or programmed tracks and to automatically finalize the recording. Also see 'FINALIZING CD-R & CD-RW' discs on page 14.

The **■ DUBBING** label starts blinking. After 3 seconds the display shows the remaining CD-R(W) recording time on the left and total time of source on the right. (every 2 seconds *PRESS REEDR* is displayed.) Both selection indicators are lit.