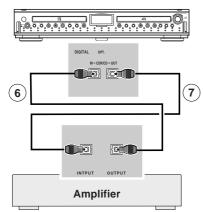

#### **Digital Optical connections**

For recording and playing, connect (using the suitable fiber-optic cable, available from your supplier) the CD-Recorder to a digital amplifier or other equipments based on the diagram below. Before connection the cables, remove the dust caps from the digital optical connections. We recommend that you save the caps.

- 1 For external recording, connect a fiber-optic cable (6) between the DIGITAL OPTICAL INPUT of the CD-Recorder and the DIGITAL OPTICAL OUTPUT of an external amplifier or CD player.
- 2 For playback, connect cable ⑦ between the OPTICAL CD/ CDR OUTPUT-socket on the CD-Recorder and the DIG-ITAL OPTICAL INPUT-socket of an amplifier e.g. CD or AUX.

#### Note:

For playback, the digital coaxial outputs or analog outputs of the CD Player and CD-Recorder should be connected to an amplifier