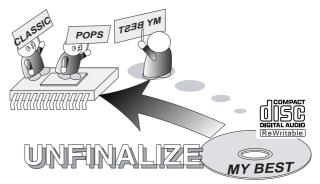

#### Some remarks on recording:

- During double speed recording, the original recording quality will be maintained.
- When Auto track is on (default setting), track numbers will automatically be increased during recording.
- By programming tracks first, a compilation can be recorded.
- If a finalized CD rewritable disc is inserted in the CD-Recorder, UNFINALIZE and PRESS ENTER will be displayed when the REC TYPE (3) is pressed. If PUSH ENTER (21) is pressed, the disc will be unfinalized.
- When you copy a special disc such as HDCD or DTS, you have to
  - set the sampling frequency at 44.1kHz.
  - · use the digital connection.
  - set the digital rec-volume of the CD-Recorder at 0 dB.
- When you copy the tracks from a DAT recorded by different sampling frequencies, noise might be recorded in the disc.
   Please set a sampling frequency for every track in a DAT.
- This CD-Recorder can record about 17 seconds of a pause time, which decreases the time count just before music start in a track on the display. If you record a track including more than 17-seconds-pause time by digital recording, the pause time will be recorded the different length of time from original. However, the entire track time will not be changed and be able to listen to the music as same as original.