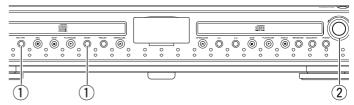

#### **Digital Coaxial connections**

For recording and playing, connect (using the suitable coaxial cable, available from your supplier) the CD-Recorder to a digital amplifier or other equipments based on the diagram below:

- 1 For an external recording, connect the cable 4 between the DIGITAL INPUT-socket on the CD-Recorder and the DIGITAL OUTPUT-socket of an external amplifier or CD player.
- 2 For playback, connect cable ⑤ between the DIGITAL CDR/ CD OUTPUT-socket on the CD-Recorder and the DIG-ITAL INPUT-socket of an amplifier e.g. CD or AUX.

#### **Digital Optical connections**

For recording and playing, connect (using the suitable fiber-optic cable, available from your supplier) the CD-Recorder to a digital amplifier or other equipments based on the diagram below. Before connection the cables, remove the dust caps from the digital optical connections. We recommend that you save the caps.

- 1 For external recording, connect a fiber-optic cable (6) between the DIGITAL OPTICAL INPUT of the CD-Recorder and the DIGITAL OPTICAL OUTPUT of an external amplifier or CD player.
- 2 For playback, connect cable ⑦ between the OPTICAL CD/ CDR OUTPUT-socket on the CD-Recorder and the DIG-ITAL OPTICAL INPUT-socket of an amplifier e.g. CD or AUX.