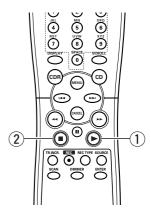

- Press PROGRAM (20, 62) to select one or more tracks for recording (see PROGRAMMING page 18):
  - rotate the *MULTI JOG* (21) key to the required track number, then press *PUSH ENTER* (21).

or:

- directly select the track number via the 10-keypad (41) on the remote control, then press ENTER (53).

- Press PROGRAM (20, 62) to select one or more tracks for recording (see PROGRAMMING page 18):
  - rotate the *MULTI JOG* (21) key to the required track number, then press *PUSH ENTER* (21).

or:

 directly select the track number via the 10-keypad (41) on the remote control, then press ENTER (53).