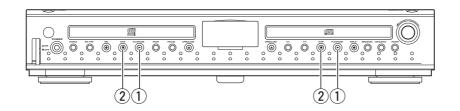

#### Controls on the front

| General                                                                                                                                                                                                                  |
|--------------------------------------------------------------------------------------------------------------------------------------------------------------------------------------------------------------------------|
| (1) <b>POWER ON/OFF</b> turns the CD-Recorder ON and OFF (13) ◀◀ searches backward                                                                                                                                       |
| - cursor control in Menu/Prog. review mode  (14) - searches forward                                                                                                                                                      |
| - cursor control in Menu/Prog. review mode                                                                                                                                                                               |
| (17) <b>DISPLAY</b> selects display information/text (18) <b>MENU/STORE</b> enters Menu mode - stores Menu settings                                                                                                      |
| (19) CANCEL/DELETE deletes tracks from a program - deletes text in Menu mode - returns to a higher level in the menu                                                                                                     |
| (20) PROGRAM opens/closes program memory (21) - MULTI JOG + previous/next track (Play and Program mode) - recording level control (recording) - selects settings (menu on)                                               |
| PUSH/ENTER plays selected tracks (push) - selects settings in Menu mode - programs track numbers                                                                                                                         |
| (22) OPEN/CLOSE opens/closes front door (23) Display information screen (24) STANDBY turns the CD-Recorder off (25) IR sensor                                                                                            |
| CD-Recorder (2) SOURCE selects external input source                                                                                                                                                                     |
| <ul> <li>(3) REC TYPE selects recording modes</li> <li>(4) ●REC starts recording, finalizing, erasing</li> <li>(5) ■ STOP stops/clears a program</li> <li>(6) ► PLAY/PAUSE starts play/interrupts play or re-</li> </ul> |
| cording  (7) ERASE                                                                                                                                                                                                       |
| and CD-R(W)                                                                                                                                                                                                              |
| CD player  (11) Disc tray (Deck2) plays CD and CD-R(W)  (12) ▲ OPEN/CLOSE opens/closes disc tray  (15) ■ STOP stops/clears a program  (16) ▶ PLAY/PAUSE starts play/interrupts play                                      |

| (11) Disc tray (Deck2)   | . plays CD and CD-R(W)        |
|--------------------------|-------------------------------|
| (12) <b>▲ OPEN/CLOSE</b> | . opens/closes disc tray      |
| (15) ■ <b>STOP</b>       | . stops/clears a program      |
| (16) ► <b>PLAY/PAUSE</b> | . starts play/interrupts play |