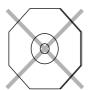

- Write only on the printed side of a CD-R or CD-RW, and only with a soft felt-tipped pen.
- Do not use a disc with a special shape.

Do not attempt to play a disc with a special shape such as a heart-shaped disc or octagonal disc. Otherwise the equipment malfunction may result.