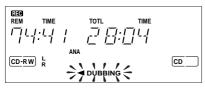

- ③ To start recording press REC (4, 50).
  - → The display shows the real remaining time for the selected recording. High speed recording starts.
    - **DUBBING** lights continuously.
- To check the elapsed recording time, press DISPLAY (17, 42). This can be done during recording.
- Recording will stop automatically.

#### Note:

Copy prohibited tracks will be copied analog. RNRL 05 REE is displayed.

- **4** To stop recording manually, press **■** *STOP* (5, 48).
  - → DUBBING goes out and recording stops.
- If STOP (5, 48) was pressed within 3 seconds after REC (4, 50), no recording will take place.
- After recording, the display shows UP IRTE for several seconds. The Total time indications can differ slightly. However, no music information is lost.