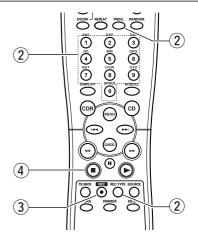

#### Remote control commands

| al.                                    |                                                                                                                                                                                                                                                                                                                                                                                                                                                                  |
|----------------------------------------|------------------------------------------------------------------------------------------------------------------------------------------------------------------------------------------------------------------------------------------------------------------------------------------------------------------------------------------------------------------------------------------------------------------------------------------------------------------|
| (37) <b>STANDBY</b> ①                  | switches to Standby/On/Off                                                                                                                                                                                                                                                                                                                                                                                                                                       |
| (38) <b>▲ TRAY</b>                     | opens/closes disc tray                                                                                                                                                                                                                                                                                                                                                                                                                                           |
| (39) <b>DOOR</b>                       |                                                                                                                                                                                                                                                                                                                                                                                                                                                                  |
|                                        |                                                                                                                                                                                                                                                                                                                                                                                                                                                                  |
|                                        | repeat play(All, program or track)                                                                                                                                                                                                                                                                                                                                                                                                                               |
| (41) Number/alphabet keys 0 - 9        | selects a track by number                                                                                                                                                                                                                                                                                                                                                                                                                                        |
| . ,                                    | - selects character for text input                                                                                                                                                                                                                                                                                                                                                                                                                               |
| (40) DICDLAY                           |                                                                                                                                                                                                                                                                                                                                                                                                                                                                  |
| (42) DISPLAT                           | selects display information/text                                                                                                                                                                                                                                                                                                                                                                                                                                 |
| (43) CDR                               | selects CD-Recorder                                                                                                                                                                                                                                                                                                                                                                                                                                              |
| (44) <b>MENU</b>                       | enters Menu mode                                                                                                                                                                                                                                                                                                                                                                                                                                                 |
| ,                                      | - stores Menu settings                                                                                                                                                                                                                                                                                                                                                                                                                                           |
| (45)                                   | previous track (Play and Pro-                                                                                                                                                                                                                                                                                                                                                                                                                                    |
| (45)                                   | previous track (Play and Pro-                                                                                                                                                                                                                                                                                                                                                                                                                                    |
|                                        | gram mode)                                                                                                                                                                                                                                                                                                                                                                                                                                                       |
| (46) <                                 | searches backward                                                                                                                                                                                                                                                                                                                                                                                                                                                |
| •                                      | - cursor control in Menu/Prog. re-                                                                                                                                                                                                                                                                                                                                                                                                                               |
|                                        | view mode                                                                                                                                                                                                                                                                                                                                                                                                                                                        |
| (47)                                   |                                                                                                                                                                                                                                                                                                                                                                                                                                                                  |
| (4 <i>f</i> ) <b>II</b>                | interrupts CD-R(W) play/record-                                                                                                                                                                                                                                                                                                                                                                                                                                  |
|                                        | ing                                                                                                                                                                                                                                                                                                                                                                                                                                                              |
| (48) ■                                 | stops CD-R(W) and clears a pro-                                                                                                                                                                                                                                                                                                                                                                                                                                  |
| ,                                      | gram                                                                                                                                                                                                                                                                                                                                                                                                                                                             |
| (40) TR INCR                           | increases track numbers during                                                                                                                                                                                                                                                                                                                                                                                                                                   |
| (49) IR. INCR                          |                                                                                                                                                                                                                                                                                                                                                                                                                                                                  |
|                                        | recording                                                                                                                                                                                                                                                                                                                                                                                                                                                        |
| (50) ● <b>REC</b>                      | starts recording, finalizing, erasing                                                                                                                                                                                                                                                                                                                                                                                                                            |
|                                        | plays the first 10 seconds of each                                                                                                                                                                                                                                                                                                                                                                                                                               |
| (01) 00/114                            | track                                                                                                                                                                                                                                                                                                                                                                                                                                                            |
|                                        | liack                                                                                                                                                                                                                                                                                                                                                                                                                                                            |
| (EQ) DIRECTED                          | D: 0 1 1 1 1 1 1 1 1 1 1 1 1 1 1 1 1 1 1                                                                                                                                                                                                                                                                                                                                                                                                                         |
|                                        | Dims the brightness of the display.                                                                                                                                                                                                                                                                                                                                                                                                                              |
|                                        | Dims the brightness of the display selects settings in Menu mode                                                                                                                                                                                                                                                                                                                                                                                                 |
|                                        | selects settings in Menu mode                                                                                                                                                                                                                                                                                                                                                                                                                                    |
|                                        | selects settings in Menu mode - programs track numbers                                                                                                                                                                                                                                                                                                                                                                                                           |
|                                        | selects settings in Menu mode<br>- programs track numbers<br>- starts playback of selected                                                                                                                                                                                                                                                                                                                                                                       |
| (53) <b>ENTER</b>                      | <ul><li> selects settings in Menu mode</li><li>- programs track numbers</li><li>- starts playback of selected track</li></ul>                                                                                                                                                                                                                                                                                                                                    |
| (53) <b>ENTER</b> (54) <b>REC TYPE</b> | <ul> <li> selects settings in Menu mode</li> <li>- programs track numbers</li> <li>- starts playback of selected track</li> <li> selects recording modes</li> </ul>                                                                                                                                                                                                                                                                                              |
| (53) <b>ENTER</b> (54) <b>REC TYPE</b> | <ul> <li> selects settings in Menu mode</li> <li>- programs track numbers</li> <li>- starts playback of selected track</li> <li> selects recording modes</li> </ul>                                                                                                                                                                                                                                                                                              |
| (54) REC TYPE(55) SOURCE               | selects settings in Menu mode - programs track numbers - starts playback of selected track selects recording modes selects external input source                                                                                                                                                                                                                                                                                                                 |
| (53) ENTER                             | selects settings in Menu mode - programs track numbers - starts playback of selected track selects recording modes selects external input source starts CD-R(W) play                                                                                                                                                                                                                                                                                             |
| (54) REC TYPE(55) SOURCE               | selects settings in Menu mode - programs track numbers - starts playback of selected track selects recording modes selects external input source starts CD-R(W) play searches forward                                                                                                                                                                                                                                                                            |
| (53) ENTER                             | selects settings in Menu mode - programs track numbers - starts playback of selected track selects recording modes selects external input source starts CD-R(W) play searches forward - cursor control in Menu/Prog. re-                                                                                                                                                                                                                                         |
| (53) ENTER                             | selects settings in Menu mode - programs track numbers - starts playback of selected track selects recording modes selects external input source starts CD-R(W) play searches forward - cursor control in Menu/Prog. review mode                                                                                                                                                                                                                                 |
| (53) ENTER                             | selects settings in Menu mode - programs track numbers - starts playback of selected track selects recording modes selects external input source starts CD-R(W) play searches forward - cursor control in Menu/Prog. re-                                                                                                                                                                                                                                         |
| (53) ENTER                             | selects settings in Menu mode - programs track numbers - starts playback of selected track selects recording modes selects external input source starts CD-R(W) play searches forward - cursor control in Menu/Prog. review mode deletes tracks from a program                                                                                                                                                                                                   |
| (53) ENTER                             | selects settings in Menu mode - programs track numbers - starts playback of selected track selects recording modes selects external input source starts CD-R(W) play searches forward - cursor control in Menu/Prog. review mode deletes tracks from a program - deletes text in Menu mode                                                                                                                                                                       |
| (53) ENTER                             | selects settings in Menu mode - programs track numbers - starts playback of selected track selects recording modes selects external input source starts CD-R(W) play searches forward - cursor control in Menu/Prog. review mode deletes tracks from a program - deletes text in Menu mode - returns to a higher level in the                                                                                                                                    |
| (54) REC TYPE                          | selects settings in Menu mode - programs track numbers - starts playback of selected track selects recording modes selects external input source starts CD-R(W) play searches forward - cursor control in Menu/Prog. review mode deletes tracks from a program - deletes text in Menu mode - returns to a higher level in the menu                                                                                                                               |
| (54) REC TYPE                          | selects settings in Menu mode - programs track numbers - starts playback of selected track selects recording modes selects external input source starts CD-R(W) play searches forward - cursor control in Menu/Prog. review mode deletes tracks from a program - deletes text in Menu mode - returns to a higher level in the                                                                                                                                    |
| (54) REC TYPE                          | selects settings in Menu mode - programs track numbers - starts playback of selected track selects recording modes selects external input source starts CD-R(W) play searches forward - cursor control in Menu/Prog. review mode deletes tracks from a program - deletes text in Menu mode - returns to a higher level in the menu                                                                                                                               |
| (54) REC TYPE                          | selects settings in Menu mode - programs track numbers - starts playback of selected track selects recording modes selects external input source starts CD-R(W) play searches forward - cursor control in Menu/Prog. review mode deletes tracks from a program - deletes text in Menu mode - returns to a higher level in the menu next track (Play and Program mode)                                                                                            |
| (53) ENTER                             | selects settings in Menu mode - programs track numbers - starts playback of selected track selects recording modes selects external input source starts CD-R(W) play searches forward - cursor control in Menu/Prog. review mode deletes tracks from a program - deletes text in Menu mode - returns to a higher level in the menu next track (Play and Program mode) selects CD player                                                                          |
| (53) ENTER                             | selects settings in Menu mode - programs track numbers - starts playback of selected track selects recording modes selects external input source starts CD-R(W) play searches forward - cursor control in Menu/Prog. review mode deletes tracks from a program - deletes text in Menu mode - returns to a higher level in the menu next track (Play and Program mode) selects CD player activates scrolling of text over the                                     |
| (53) ENTER                             | selects settings in Menu mode - programs track numbers - starts playback of selected track selects recording modes selects external input source starts CD-R(W) play searches forward - cursor control in Menu/Prog. review mode deletes tracks from a program - deletes text in Menu mode - returns to a higher level in the menu next track (Play and Program mode) selects CD player activates scrolling of text over the display                             |
| (53) ENTER                             | selects settings in Menu mode - programs track numbers - starts playback of selected track selects recording modes selects external input source starts CD-R(W) play searches forward - cursor control in Menu/Prog. review mode deletes tracks from a program - deletes text in Menu mode - returns to a higher level in the menu next track (Play and Program mode) selects CD player activates scrolling of text over the display opens/closes program memory |
| (53) ENTER                             | selects settings in Menu mode - programs track numbers - starts playback of selected track selects recording modes selects external input source starts CD-R(W) play searches forward - cursor control in Menu/Prog. review mode deletes tracks from a program - deletes text in Menu mode - returns to a higher level in the menu next track (Play and Program mode) selects CD player activates scrolling of text over the display opens/closes program memory |
| (53) ENTER                             | selects settings in Menu mode - programs track numbers - starts playback of selected track selects recording modes selects external input source starts CD-R(W) play searches forward - cursor control in Menu/Prog. review mode deletes tracks from a program - deletes text in Menu mode - returns to a higher level in the menu next track (Play and Program mode) selects CD player activates scrolling of text over the display                             |