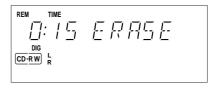

#### **Erasing the entire disc**

- 1 Press *ERASE* (7) twice.
  - → The display shows the number of tracks and their total playing time. ERRSE IISE and PRESS RECORI light up.
  - If the disc is finalized, CD appears on the display after inserting a CD-RW in the recorder. The recorder will ask you to confirm unfinalizing first. Confirm by pressing the PUSH ENTER (21) key.

- (2) Press *REC* (4).
  - → The display shows the total countdown time and ERRSE appears on the display. The complete disc will be erased.

Erasure of a complete disc may take up to 15 seconds.