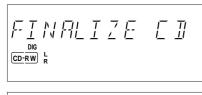

#### Important:

If you want to play the recorded CD-R disc on any regular CD player, it must first be finalized. (See FINALIZING/UNFINALIZING page 14.)

Finalized CD-RW discs play only on CD-RW compatible CD players.

#### Warning:

No more recording possible after finalizing CDR disc!