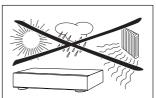

#### Maintenance

Clean the CD-Recorder with a soft, slightly dampened lint-free cloth. Do not use any cleaning agents as they may have a corrosive effect.

rain, sand or excessive heat (caused by heating equipment or direct sunlight).