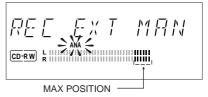

#### For recording from external sources:

- REE EXT III5E (CD-SYNC recording) to make an automatic recording of an external source simply by starting the source.
- REE EXT MAN (manual start recording) to start a manual recording from an external source.

- ③ To start recording press REC (4, 50).
  - → The display shows the real remaining time for the selected recording. High speed recording starts.
    - **DUBBING** lights continuously.
- To check the elapsed recording time, press DISPLAY (17, 42). This can be done during recording.
- Recording will stop automatically.

#### Note:

Copy prohibited tracks will be copied analog. RNRL 05 REE is displayed.

- **4** To stop recording manually, press **■** *STOP* (5, 48).
  - → DUBBING goes out and recording stops.
- If STOP (5, 48) was pressed within 3 seconds after REC (4, 50), no recording will take place.
- After recording, the display shows UP IRTE for several seconds. The Total time indications can differ slightly. However, no music information is lost.