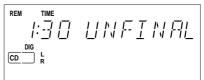

The **■ DUBBING** label starts blinking. After 3 seconds the display shows the remaining CD-R(W) recording time on the left and total time of source on the right. (every 2 seconds *PRESS REEDR* is displayed.) Both selection indicators are lit.

- ③ To start recording press REC (4, 50).
  - → The display shows the real remaining time for the selected recording. High speed recording starts.
    - **DUBBING** lights continuously.
- To check the elapsed recording time, press DISPLAY (17, 42). This can be done during recording.
- Recording will stop automatically.