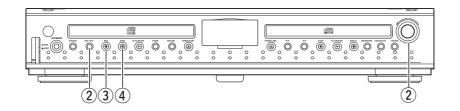

#### Controls on the front

| General                                                                                                                                                                                                                  |
|--------------------------------------------------------------------------------------------------------------------------------------------------------------------------------------------------------------------------|
| (1) <b>POWER ON/OFF</b> turns the CD-Recorder ON and OFF (13) ◀◀ searches backward                                                                                                                                       |
| - cursor control in Menu/Prog. review mode  (14) - searches forward                                                                                                                                                      |
| - cursor control in Menu/Prog. review mode                                                                                                                                                                               |
| (17) <b>DISPLAY</b> selects display information/text (18) <b>MENU/STORE</b> enters Menu mode - stores Menu settings                                                                                                      |
| (19) CANCEL/DELETE deletes tracks from a program - deletes text in Menu mode - returns to a higher level in the menu                                                                                                     |
| (20) PROGRAM opens/closes program memory (21) - MULTI JOG + previous/next track (Play and Program mode) - recording level control (recording) - selects settings (menu on)                                               |
| PUSH/ENTER plays selected tracks (push) - selects settings in Menu mode - programs track numbers                                                                                                                         |
| (22) OPEN/CLOSE opens/closes front door (23) Display information screen (24) STANDBY turns the CD-Recorder off (25) IR sensor                                                                                            |
| CD-Recorder (2) SOURCE selects external input source                                                                                                                                                                     |
| <ul> <li>(3) REC TYPE selects recording modes</li> <li>(4) ●REC starts recording, finalizing, erasing</li> <li>(5) ■ STOP stops/clears a program</li> <li>(6) ► PLAY/PAUSE starts play/interrupts play or re-</li> </ul> |
| cording  (7) ERASE                                                                                                                                                                                                       |
| and CD-R(W)                                                                                                                                                                                                              |
| CD player  (11) Disc tray (Deck2) plays CD and CD-R(W)  (12) ▲ OPEN/CLOSE opens/closes disc tray  (15) ■ STOP stops/clears a program  (16) ▶ PLAY/PAUSE starts play/interrupts play                                      |

| (11) Disc tray (Deck2)   | . plays CD and CD-R(W)        |
|--------------------------|-------------------------------|
| (12) <b>▲ OPEN/CLOSE</b> | . opens/closes disc tray      |
| (15) ■ <b>STOP</b>       | . stops/clears a program      |
| (16) ► <b>PLAY/PAUSE</b> | . starts play/interrupts play |

#### **Inserting discs**

- 1) Press OPEN/CLOSE (22, 39) to open the Front door.
  - → If the **POWER** (1) is not turned on yet, manually open the front door and turn on the power.

- ② Press ▲ OPEN/CLOSE (10, 11, 38) to open the disc tray.
  - → #PEN lights up.
  - → On the remote control, you can choose the deck pressing by CDR (43) or CD (60).

#### Note:

When you press the  $\triangle$  *OPEN/CLOSE* (10,11), the tray might hit your finger.

- ③ Insert a CD, CD-R or CD-RW in the appropriate recess in the tray, label side up.
- Press OPEN/CLOSE (10, 11, 38) to close the tray.
  - → ££85E lights up, followed by RERTINE and the display will show the type of disc you inserted.