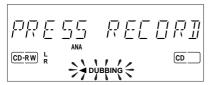

  DUBBING label starts blinking. After 3 seconds the display shows the remaining CD-R(W) recording time on the left and total time of source on the right. (every 2 seconds PRE55 RECOR is displayed) Both selection indicators are lit.