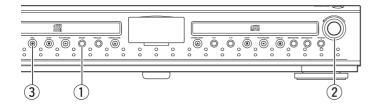

#### Controls on the front

| General                                                                                                                                                                                                                  |
|--------------------------------------------------------------------------------------------------------------------------------------------------------------------------------------------------------------------------|
| (1) <b>POWER ON/OFF</b> turns the CD-Recorder ON and OFF (13) ◀◀ searches backward                                                                                                                                       |
| - cursor control in Menu/Prog. review mode  (14) - searches forward                                                                                                                                                      |
| - cursor control in Menu/Prog. review mode                                                                                                                                                                               |
| (17) <b>DISPLAY</b> selects display information/text (18) <b>MENU/STORE</b> enters Menu mode - stores Menu settings                                                                                                      |
| (19) CANCEL/DELETE deletes tracks from a program - deletes text in Menu mode - returns to a higher level in the menu                                                                                                     |
| (20) PROGRAM opens/closes program memory (21) - MULTI JOG + previous/next track (Play and Program mode) - recording level control (recording) - selects settings (menu on)                                               |
| PUSH/ENTER plays selected tracks (push) - selects settings in Menu mode - programs track numbers                                                                                                                         |
| (22) OPEN/CLOSE opens/closes front door (23) Display information screen (24) STANDBY turns the CD-Recorder off (25) IR sensor                                                                                            |
| CD-Recorder (2) SOURCE selects external input source                                                                                                                                                                     |
| <ul> <li>(3) REC TYPE selects recording modes</li> <li>(4) ●REC starts recording, finalizing, erasing</li> <li>(5) ■ STOP stops/clears a program</li> <li>(6) ► PLAY/PAUSE starts play/interrupts play or re-</li> </ul> |
| cording  (7) ERASE                                                                                                                                                                                                       |
| and CD-R(W)                                                                                                                                                                                                              |
| CD player  (11) Disc tray (Deck2) plays CD and CD-R(W)  (12) ▲ OPEN/CLOSE opens/closes disc tray  (15) ■ STOP stops/clears a program  (16) ▶ PLAY/PAUSE starts play/interrupts play                                      |

| (11) Disc tray (Deck2)   | . plays CD and CD-R(W)        |
|--------------------------|-------------------------------|
| (12) <b>▲ OPEN/CLOSE</b> | . opens/closes disc tray      |
| (15) ■ <b>STOP</b>       | . stops/clears a program      |
| (16) ► <b>PLAY/PAUSE</b> | . starts play/interrupts play |