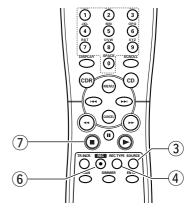

#### Remote control commands

| al.                                    |                                                                                                                                                                                                                                                                                                                                                                                                                                                                  |
|----------------------------------------|------------------------------------------------------------------------------------------------------------------------------------------------------------------------------------------------------------------------------------------------------------------------------------------------------------------------------------------------------------------------------------------------------------------------------------------------------------------|
| (37) <b>STANDBY</b> ①                  | switches to Standby/On/Off                                                                                                                                                                                                                                                                                                                                                                                                                                       |
| (38) <b>▲ TRAY</b>                     | opens/closes disc tray                                                                                                                                                                                                                                                                                                                                                                                                                                           |
| (39) <b>DOOR</b>                       |                                                                                                                                                                                                                                                                                                                                                                                                                                                                  |
|                                        |                                                                                                                                                                                                                                                                                                                                                                                                                                                                  |
|                                        | repeat play(All, program or track)                                                                                                                                                                                                                                                                                                                                                                                                                               |
| (41) Number/alphabet keys 0 - 9        | selects a track by number                                                                                                                                                                                                                                                                                                                                                                                                                                        |
| . ,                                    | - selects character for text input                                                                                                                                                                                                                                                                                                                                                                                                                               |
| (40) DICDLAY                           |                                                                                                                                                                                                                                                                                                                                                                                                                                                                  |
| (42) DISPLAT                           | selects display information/text                                                                                                                                                                                                                                                                                                                                                                                                                                 |
| (43) CDR                               | selects CD-Recorder                                                                                                                                                                                                                                                                                                                                                                                                                                              |
| (44) <b>MENU</b>                       | enters Menu mode                                                                                                                                                                                                                                                                                                                                                                                                                                                 |
| ,                                      | - stores Menu settings                                                                                                                                                                                                                                                                                                                                                                                                                                           |
| (45)                                   | previous track (Play and Pro-                                                                                                                                                                                                                                                                                                                                                                                                                                    |
| (45)                                   | previous track (Play and Pro-                                                                                                                                                                                                                                                                                                                                                                                                                                    |
|                                        | gram mode)                                                                                                                                                                                                                                                                                                                                                                                                                                                       |
| (46) <                                 | searches backward                                                                                                                                                                                                                                                                                                                                                                                                                                                |
| •                                      | - cursor control in Menu/Prog. re-                                                                                                                                                                                                                                                                                                                                                                                                                               |
|                                        | view mode                                                                                                                                                                                                                                                                                                                                                                                                                                                        |
| (47)                                   |                                                                                                                                                                                                                                                                                                                                                                                                                                                                  |
| (4 <i>f</i> ) <b>II</b>                | interrupts CD-R(W) play/record-                                                                                                                                                                                                                                                                                                                                                                                                                                  |
|                                        | ing                                                                                                                                                                                                                                                                                                                                                                                                                                                              |
| (48) ■                                 | stops CD-R(W) and clears a pro-                                                                                                                                                                                                                                                                                                                                                                                                                                  |
| ,                                      | gram                                                                                                                                                                                                                                                                                                                                                                                                                                                             |
| (40) TR INCR                           | increases track numbers during                                                                                                                                                                                                                                                                                                                                                                                                                                   |
| (49) IR. INCR                          |                                                                                                                                                                                                                                                                                                                                                                                                                                                                  |
|                                        | recording                                                                                                                                                                                                                                                                                                                                                                                                                                                        |
| (50) ● <b>REC</b>                      | starts recording, finalizing, erasing                                                                                                                                                                                                                                                                                                                                                                                                                            |
|                                        | plays the first 10 seconds of each                                                                                                                                                                                                                                                                                                                                                                                                                               |
| (01) 00/114                            | track                                                                                                                                                                                                                                                                                                                                                                                                                                                            |
|                                        | liack                                                                                                                                                                                                                                                                                                                                                                                                                                                            |
| (EQ) DIRECTED                          | D: 0 1 1 1 1 1 1 1 1 1 1 1 1 1 1 1 1 1 1                                                                                                                                                                                                                                                                                                                                                                                                                         |
|                                        | Dims the brightness of the display.                                                                                                                                                                                                                                                                                                                                                                                                                              |
|                                        | Dims the brightness of the display selects settings in Menu mode                                                                                                                                                                                                                                                                                                                                                                                                 |
|                                        | selects settings in Menu mode                                                                                                                                                                                                                                                                                                                                                                                                                                    |
|                                        | selects settings in Menu mode - programs track numbers                                                                                                                                                                                                                                                                                                                                                                                                           |
|                                        | selects settings in Menu mode<br>- programs track numbers<br>- starts playback of selected                                                                                                                                                                                                                                                                                                                                                                       |
| (53) <b>ENTER</b>                      | <ul><li> selects settings in Menu mode</li><li>- programs track numbers</li><li>- starts playback of selected track</li></ul>                                                                                                                                                                                                                                                                                                                                    |
| (53) <b>ENTER</b> (54) <b>REC TYPE</b> | <ul> <li> selects settings in Menu mode</li> <li>- programs track numbers</li> <li>- starts playback of selected track</li> <li> selects recording modes</li> </ul>                                                                                                                                                                                                                                                                                              |
| (53) <b>ENTER</b> (54) <b>REC TYPE</b> | <ul> <li> selects settings in Menu mode</li> <li>- programs track numbers</li> <li>- starts playback of selected track</li> <li> selects recording modes</li> </ul>                                                                                                                                                                                                                                                                                              |
| (54) REC TYPE(55) SOURCE               | selects settings in Menu mode - programs track numbers - starts playback of selected track selects recording modes selects external input source                                                                                                                                                                                                                                                                                                                 |
| (53) ENTER                             | selects settings in Menu mode - programs track numbers - starts playback of selected track selects recording modes selects external input source starts CD-R(W) play                                                                                                                                                                                                                                                                                             |
| (54) REC TYPE(55) SOURCE               | selects settings in Menu mode - programs track numbers - starts playback of selected track selects recording modes selects external input source starts CD-R(W) play searches forward                                                                                                                                                                                                                                                                            |
| (53) ENTER                             | selects settings in Menu mode - programs track numbers - starts playback of selected track selects recording modes selects external input source starts CD-R(W) play searches forward - cursor control in Menu/Prog. re-                                                                                                                                                                                                                                         |
| (53) ENTER                             | selects settings in Menu mode - programs track numbers - starts playback of selected track selects recording modes selects external input source starts CD-R(W) play searches forward - cursor control in Menu/Prog. review mode                                                                                                                                                                                                                                 |
| (53) ENTER                             | selects settings in Menu mode - programs track numbers - starts playback of selected track selects recording modes selects external input source starts CD-R(W) play searches forward - cursor control in Menu/Prog. re-                                                                                                                                                                                                                                         |
| (53) ENTER                             | selects settings in Menu mode - programs track numbers - starts playback of selected track selects recording modes selects external input source starts CD-R(W) play searches forward - cursor control in Menu/Prog. review mode deletes tracks from a program                                                                                                                                                                                                   |
| (53) ENTER                             | selects settings in Menu mode - programs track numbers - starts playback of selected track selects recording modes selects external input source starts CD-R(W) play searches forward - cursor control in Menu/Prog. review mode deletes tracks from a program - deletes text in Menu mode                                                                                                                                                                       |
| (53) ENTER                             | selects settings in Menu mode - programs track numbers - starts playback of selected track selects recording modes selects external input source starts CD-R(W) play searches forward - cursor control in Menu/Prog. review mode deletes tracks from a program - deletes text in Menu mode - returns to a higher level in the                                                                                                                                    |
| (54) REC TYPE                          | selects settings in Menu mode - programs track numbers - starts playback of selected track selects recording modes selects external input source starts CD-R(W) play searches forward - cursor control in Menu/Prog. review mode deletes tracks from a program - deletes text in Menu mode - returns to a higher level in the menu                                                                                                                               |
| (54) REC TYPE                          | selects settings in Menu mode - programs track numbers - starts playback of selected track selects recording modes selects external input source starts CD-R(W) play searches forward - cursor control in Menu/Prog. review mode deletes tracks from a program - deletes text in Menu mode - returns to a higher level in the                                                                                                                                    |
| (54) REC TYPE                          | selects settings in Menu mode - programs track numbers - starts playback of selected track selects recording modes selects external input source starts CD-R(W) play searches forward - cursor control in Menu/Prog. review mode deletes tracks from a program - deletes text in Menu mode - returns to a higher level in the menu                                                                                                                               |
| (54) REC TYPE                          | selects settings in Menu mode - programs track numbers - starts playback of selected track selects recording modes selects external input source starts CD-R(W) play searches forward - cursor control in Menu/Prog. review mode deletes tracks from a program - deletes text in Menu mode - returns to a higher level in the menu next track (Play and Program mode)                                                                                            |
| (53) ENTER                             | selects settings in Menu mode - programs track numbers - starts playback of selected track selects recording modes selects external input source starts CD-R(W) play searches forward - cursor control in Menu/Prog. review mode deletes tracks from a program - deletes text in Menu mode - returns to a higher level in the menu next track (Play and Program mode) selects CD player                                                                          |
| (53) ENTER                             | selects settings in Menu mode - programs track numbers - starts playback of selected track selects recording modes selects external input source starts CD-R(W) play searches forward - cursor control in Menu/Prog. review mode deletes tracks from a program - deletes text in Menu mode - returns to a higher level in the menu next track (Play and Program mode) selects CD player activates scrolling of text over the                                     |
| (53) ENTER                             | selects settings in Menu mode - programs track numbers - starts playback of selected track selects recording modes selects external input source starts CD-R(W) play searches forward - cursor control in Menu/Prog. review mode deletes tracks from a program - deletes text in Menu mode - returns to a higher level in the menu next track (Play and Program mode) selects CD player activates scrolling of text over the display                             |
| (53) ENTER                             | selects settings in Menu mode - programs track numbers - starts playback of selected track selects recording modes selects external input source starts CD-R(W) play searches forward - cursor control in Menu/Prog. review mode deletes tracks from a program - deletes text in Menu mode - returns to a higher level in the menu next track (Play and Program mode) selects CD player activates scrolling of text over the display opens/closes program memory |
| (53) ENTER                             | selects settings in Menu mode - programs track numbers - starts playback of selected track selects recording modes selects external input source starts CD-R(W) play searches forward - cursor control in Menu/Prog. review mode deletes tracks from a program - deletes text in Menu mode - returns to a higher level in the menu next track (Play and Program mode) selects CD player activates scrolling of text over the display opens/closes program memory |
| (53) ENTER                             | selects settings in Menu mode - programs track numbers - starts playback of selected track selects recording modes selects external input source starts CD-R(W) play searches forward - cursor control in Menu/Prog. review mode deletes tracks from a program - deletes text in Menu mode - returns to a higher level in the menu next track (Play and Program mode) selects CD player activates scrolling of text over the display                             |