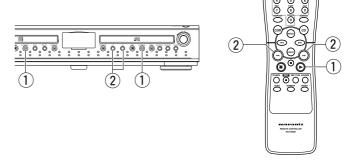

#### **Inserting discs**

- 1) Press OPEN/CLOSE (22, 39) to open the Front door.
  - → If the **POWER** (1) is not turned on yet, manually open the front door and turn on the power.

- ② Press ▲ OPEN/CLOSE (10, 11, 38) to open the disc tray.
  - → #PEN lights up.
  - → On the remote control, you can choose the deck pressing by CDR (43) or CD (60).

#### Note:

When you press the  $\triangle$  *OPEN/CLOSE* (10,11), the tray might hit your finger.

- ③ Insert a CD, CD-R or CD-RW in the appropriate recess in the tray, label side up.
- Press OPEN/CLOSE (10, 11, 38) to close the tray.
  - → ££85E lights up, followed by RERTINE and the display will show the type of disc you inserted.

- Press PROGRAM (20, 62) to select one or more tracks for recording (see PROGRAMMING page 18):
  - rotate the *MULTI JOG* (21) key to the required track number, then press *PUSH ENTER* (21).

or:

- directly select the track number via the 10-keypad (41) on the remote control, then press ENTER (53).