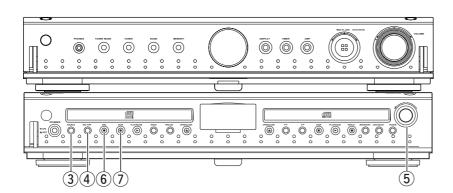

#### Controls on the front

| General                                                                                                                                                                                                                  |
|--------------------------------------------------------------------------------------------------------------------------------------------------------------------------------------------------------------------------|
| (1) <b>POWER ON/OFF</b> turns the CD-Recorder ON and OFF (13) ◀◀ searches backward                                                                                                                                       |
| - cursor control in Menu/Prog. review mode  (14) - searches forward                                                                                                                                                      |
| - cursor control in Menu/Prog. review mode                                                                                                                                                                               |
| (17) <b>DISPLAY</b> selects display information/text (18) <b>MENU/STORE</b> enters Menu mode - stores Menu settings                                                                                                      |
| (19) CANCEL/DELETE deletes tracks from a program - deletes text in Menu mode - returns to a higher level in the menu                                                                                                     |
| (20) PROGRAM opens/closes program memory (21) - MULTI JOG + previous/next track (Play and Program mode) - recording level control (recording) - selects settings (menu on)                                               |
| PUSH/ENTER plays selected tracks (push) - selects settings in Menu mode - programs track numbers                                                                                                                         |
| (22) OPEN/CLOSE opens/closes front door (23) Display information screen (24) STANDBY turns the CD-Recorder off (25) IR sensor                                                                                            |
| CD-Recorder (2) SOURCE selects external input source                                                                                                                                                                     |
| <ul> <li>(3) REC TYPE selects recording modes</li> <li>(4) ●REC starts recording, finalizing, erasing</li> <li>(5) ■ STOP stops/clears a program</li> <li>(6) ► PLAY/PAUSE starts play/interrupts play or re-</li> </ul> |
| cording  (7) ERASE                                                                                                                                                                                                       |
| and CD-R(W)                                                                                                                                                                                                              |
| CD player  (11) Disc tray (Deck2) plays CD and CD-R(W)  (12) ▲ OPEN/CLOSE opens/closes disc tray  (15) ■ STOP stops/clears a program  (16) ▶ PLAY/PAUSE starts play/interrupts play                                      |

| (11) Disc tray (Deck2)   | . plays CD and CD-R(W)        |
|--------------------------|-------------------------------|
| (12) <b>▲ OPEN/CLOSE</b> | . opens/closes disc tray      |
| (15) ■ <b>STOP</b>       | . stops/clears a program      |
| (16) ► <b>PLAY/PAUSE</b> | . starts play/interrupts play |