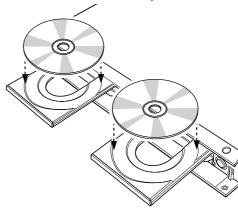

#### **Inserting discs**

- 1) Press OPEN/CLOSE (22, 39) to open the Front door.
  - → If the **POWER** (1) is not turned on yet, manually open the front door and turn on the power.

- ② Press ▲ OPEN/CLOSE (10, 11, 38) to open the disc tray.
  - → #PEN lights up.
  - → On the remote control, you can choose the deck pressing by CDR (43) or CD (60).

#### Note:

When you press the  $\triangle$  *OPEN/CLOSE* (10,11), the tray might hit your finger.

- ③ Insert a CD, CD-R or CD-RW in the appropriate recess in the tray, label side up.
- Press OPEN/CLOSE (10, 11, 38) to close the tray.
  - → ££85E lights up, followed by RERTINE and the display will show the type of disc you inserted.