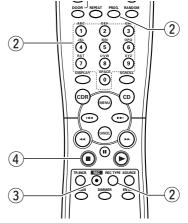

#### Remote control commands

| al.                                    |                                                                                                                                                                                                                                                                                                                                                                                                                                                                  |
|----------------------------------------|------------------------------------------------------------------------------------------------------------------------------------------------------------------------------------------------------------------------------------------------------------------------------------------------------------------------------------------------------------------------------------------------------------------------------------------------------------------|
| (37) <b>STANDBY</b> ①                  | switches to Standby/On/Off                                                                                                                                                                                                                                                                                                                                                                                                                                       |
| (38) <b>▲ TRAY</b>                     | opens/closes disc tray                                                                                                                                                                                                                                                                                                                                                                                                                                           |
| (39) <b>DOOR</b>                       |                                                                                                                                                                                                                                                                                                                                                                                                                                                                  |
|                                        |                                                                                                                                                                                                                                                                                                                                                                                                                                                                  |
|                                        | repeat play(All, program or track)                                                                                                                                                                                                                                                                                                                                                                                                                               |
| (41) Number/alphabet keys 0 - 9        | selects a track by number                                                                                                                                                                                                                                                                                                                                                                                                                                        |
| . ,                                    | - selects character for text input                                                                                                                                                                                                                                                                                                                                                                                                                               |
| (40) DICDLAY                           |                                                                                                                                                                                                                                                                                                                                                                                                                                                                  |
| (42) DISPLAT                           | selects display information/text                                                                                                                                                                                                                                                                                                                                                                                                                                 |
| (43) CDR                               | selects CD-Recorder                                                                                                                                                                                                                                                                                                                                                                                                                                              |
| (44) <b>MENU</b>                       | enters Menu mode                                                                                                                                                                                                                                                                                                                                                                                                                                                 |
| ,                                      | - stores Menu settings                                                                                                                                                                                                                                                                                                                                                                                                                                           |
| (45)                                   | previous track (Play and Pro-                                                                                                                                                                                                                                                                                                                                                                                                                                    |
| (45)                                   | previous track (Play and Pro-                                                                                                                                                                                                                                                                                                                                                                                                                                    |
|                                        | gram mode)                                                                                                                                                                                                                                                                                                                                                                                                                                                       |
| (46) <                                 | searches backward                                                                                                                                                                                                                                                                                                                                                                                                                                                |
| •                                      | - cursor control in Menu/Prog. re-                                                                                                                                                                                                                                                                                                                                                                                                                               |
|                                        | view mode                                                                                                                                                                                                                                                                                                                                                                                                                                                        |
| (47)                                   |                                                                                                                                                                                                                                                                                                                                                                                                                                                                  |
| (4 <i>f</i> ) <b>II</b>                | interrupts CD-R(W) play/record-                                                                                                                                                                                                                                                                                                                                                                                                                                  |
|                                        | ing                                                                                                                                                                                                                                                                                                                                                                                                                                                              |
| (48) ■                                 | stops CD-R(W) and clears a pro-                                                                                                                                                                                                                                                                                                                                                                                                                                  |
| ,                                      | gram                                                                                                                                                                                                                                                                                                                                                                                                                                                             |
| (40) TR INCR                           | increases track numbers during                                                                                                                                                                                                                                                                                                                                                                                                                                   |
| (49) IR. INCR                          |                                                                                                                                                                                                                                                                                                                                                                                                                                                                  |
|                                        | recording                                                                                                                                                                                                                                                                                                                                                                                                                                                        |
| (50) ● <b>REC</b>                      | starts recording, finalizing, erasing                                                                                                                                                                                                                                                                                                                                                                                                                            |
|                                        | plays the first 10 seconds of each                                                                                                                                                                                                                                                                                                                                                                                                                               |
| (01) 00/114                            | track                                                                                                                                                                                                                                                                                                                                                                                                                                                            |
|                                        | liack                                                                                                                                                                                                                                                                                                                                                                                                                                                            |
| (EQ) DIRECTED                          | D: 0 1 1 1 1 1 1 1 1 1 1 1 1 1 1 1 1 1 1                                                                                                                                                                                                                                                                                                                                                                                                                         |
|                                        | Dims the brightness of the display.                                                                                                                                                                                                                                                                                                                                                                                                                              |
|                                        | Dims the brightness of the display selects settings in Menu mode                                                                                                                                                                                                                                                                                                                                                                                                 |
|                                        | selects settings in Menu mode                                                                                                                                                                                                                                                                                                                                                                                                                                    |
|                                        | selects settings in Menu mode - programs track numbers                                                                                                                                                                                                                                                                                                                                                                                                           |
|                                        | selects settings in Menu mode<br>- programs track numbers<br>- starts playback of selected                                                                                                                                                                                                                                                                                                                                                                       |
| (53) <b>ENTER</b>                      | <ul><li> selects settings in Menu mode</li><li>- programs track numbers</li><li>- starts playback of selected track</li></ul>                                                                                                                                                                                                                                                                                                                                    |
| (53) <b>ENTER</b> (54) <b>REC TYPE</b> | <ul> <li> selects settings in Menu mode</li> <li>- programs track numbers</li> <li>- starts playback of selected track</li> <li> selects recording modes</li> </ul>                                                                                                                                                                                                                                                                                              |
| (53) <b>ENTER</b> (54) <b>REC TYPE</b> | <ul> <li> selects settings in Menu mode</li> <li>- programs track numbers</li> <li>- starts playback of selected track</li> <li> selects recording modes</li> </ul>                                                                                                                                                                                                                                                                                              |
| (54) REC TYPE(55) SOURCE               | selects settings in Menu mode - programs track numbers - starts playback of selected track selects recording modes selects external input source                                                                                                                                                                                                                                                                                                                 |
| (53) ENTER                             | selects settings in Menu mode - programs track numbers - starts playback of selected track selects recording modes selects external input source starts CD-R(W) play                                                                                                                                                                                                                                                                                             |
| (54) REC TYPE(55) SOURCE               | selects settings in Menu mode - programs track numbers - starts playback of selected track selects recording modes selects external input source starts CD-R(W) play searches forward                                                                                                                                                                                                                                                                            |
| (53) ENTER                             | selects settings in Menu mode - programs track numbers - starts playback of selected track selects recording modes selects external input source starts CD-R(W) play searches forward - cursor control in Menu/Prog. re-                                                                                                                                                                                                                                         |
| (53) ENTER                             | selects settings in Menu mode - programs track numbers - starts playback of selected track selects recording modes selects external input source starts CD-R(W) play searches forward - cursor control in Menu/Prog. review mode                                                                                                                                                                                                                                 |
| (53) ENTER                             | selects settings in Menu mode - programs track numbers - starts playback of selected track selects recording modes selects external input source starts CD-R(W) play searches forward - cursor control in Menu/Prog. re-                                                                                                                                                                                                                                         |
| (53) ENTER                             | selects settings in Menu mode - programs track numbers - starts playback of selected track selects recording modes selects external input source starts CD-R(W) play searches forward - cursor control in Menu/Prog. review mode deletes tracks from a program                                                                                                                                                                                                   |
| (53) ENTER                             | selects settings in Menu mode - programs track numbers - starts playback of selected track selects recording modes selects external input source starts CD-R(W) play searches forward - cursor control in Menu/Prog. review mode deletes tracks from a program - deletes text in Menu mode                                                                                                                                                                       |
| (53) ENTER                             | selects settings in Menu mode - programs track numbers - starts playback of selected track selects recording modes selects external input source starts CD-R(W) play searches forward - cursor control in Menu/Prog. review mode deletes tracks from a program - deletes text in Menu mode - returns to a higher level in the                                                                                                                                    |
| (54) REC TYPE                          | selects settings in Menu mode - programs track numbers - starts playback of selected track selects recording modes selects external input source starts CD-R(W) play searches forward - cursor control in Menu/Prog. review mode deletes tracks from a program - deletes text in Menu mode - returns to a higher level in the menu                                                                                                                               |
| (54) REC TYPE                          | selects settings in Menu mode - programs track numbers - starts playback of selected track selects recording modes selects external input source starts CD-R(W) play searches forward - cursor control in Menu/Prog. review mode deletes tracks from a program - deletes text in Menu mode - returns to a higher level in the                                                                                                                                    |
| (54) REC TYPE                          | selects settings in Menu mode - programs track numbers - starts playback of selected track selects recording modes selects external input source starts CD-R(W) play searches forward - cursor control in Menu/Prog. review mode deletes tracks from a program - deletes text in Menu mode - returns to a higher level in the menu                                                                                                                               |
| (54) REC TYPE                          | selects settings in Menu mode - programs track numbers - starts playback of selected track selects recording modes selects external input source starts CD-R(W) play searches forward - cursor control in Menu/Prog. review mode deletes tracks from a program - deletes text in Menu mode - returns to a higher level in the menu next track (Play and Program mode)                                                                                            |
| (53) ENTER                             | selects settings in Menu mode - programs track numbers - starts playback of selected track selects recording modes selects external input source starts CD-R(W) play searches forward - cursor control in Menu/Prog. review mode deletes tracks from a program - deletes text in Menu mode - returns to a higher level in the menu next track (Play and Program mode) selects CD player                                                                          |
| (53) ENTER                             | selects settings in Menu mode - programs track numbers - starts playback of selected track selects recording modes selects external input source starts CD-R(W) play searches forward - cursor control in Menu/Prog. review mode deletes tracks from a program - deletes text in Menu mode - returns to a higher level in the menu next track (Play and Program mode) selects CD player activates scrolling of text over the                                     |
| (53) ENTER                             | selects settings in Menu mode - programs track numbers - starts playback of selected track selects recording modes selects external input source starts CD-R(W) play searches forward - cursor control in Menu/Prog. review mode deletes tracks from a program - deletes text in Menu mode - returns to a higher level in the menu next track (Play and Program mode) selects CD player activates scrolling of text over the display                             |
| (53) ENTER                             | selects settings in Menu mode - programs track numbers - starts playback of selected track selects recording modes selects external input source starts CD-R(W) play searches forward - cursor control in Menu/Prog. review mode deletes tracks from a program - deletes text in Menu mode - returns to a higher level in the menu next track (Play and Program mode) selects CD player activates scrolling of text over the display opens/closes program memory |
| (53) ENTER                             | selects settings in Menu mode - programs track numbers - starts playback of selected track selects recording modes selects external input source starts CD-R(W) play searches forward - cursor control in Menu/Prog. review mode deletes tracks from a program - deletes text in Menu mode - returns to a higher level in the menu next track (Play and Program mode) selects CD player activates scrolling of text over the display opens/closes program memory |
| (53) ENTER                             | selects settings in Menu mode - programs track numbers - starts playback of selected track selects recording modes selects external input source starts CD-R(W) play searches forward - cursor control in Menu/Prog. review mode deletes tracks from a program - deletes text in Menu mode - returns to a higher level in the menu next track (Play and Program mode) selects CD player activates scrolling of text over the display                             |

#### **Inserting discs**

- 1) Press OPEN/CLOSE (22, 39) to open the Front door.
  - → If the **POWER** (1) is not turned on yet, manually open the front door and turn on the power.

- ② Press ▲ OPEN/CLOSE (10, 11, 38) to open the disc tray.
  - → #PEN lights up.
  - → On the remote control, you can choose the deck pressing by CDR (43) or CD (60).