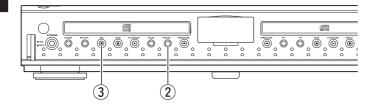

#### **Analog connections**

For recording and playing, connect (using the enclosed cable with red and white plugs) the CD-Recorder to an amplifier (preferably the CD-Recorder or TAPE connection) based on the diagram below:

- 1 For recording, connect cable ① between the ANALOG IN-PUT-sockets on the CD-Recorder and the CD LINE- or TAPE OUTPUT-sockets of an amplifier.
- 2 For playback, connect cable ② between the ANALOG CDR/CD OUTPUT-sockets on the CD-Recorder and the ANALOG INPUT-sockets of an amplifier e.g. TAPE IN, CD or AUX.
- For playback (CD Player-deck 2 only), connect cable ③ between the ANALOG CD OUT-sockets on the CD-Recorder and the ANALOG INPUT-sockets of an amplifier 2 e.g. TAPE in, CD or AUX.

#### Note:

Never use the PHONE input.