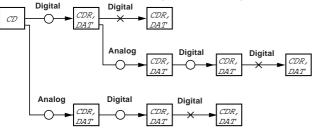

#### Remarks about recording

You will soon discover how easy it is to make your own CDs. Nevertheless, it is advisable to use a CD-RW disc for your first try. We will describe:

- Digital recording (fast or normal recording).
- Recording from external CD player:
  - Digital
  - Digital (synchronized start with external CD player)
  - Analog
- If the disc is a CD-RW and is already finalized you must unfinalize it first.
- The recording procedure is the same for CD-Rs and CD-RWs.
- If the disc already contains recordings, the CD-Recorder will automatically search for the end of the last track, so that recording can start from there.
- If the display indicates [ ] PY PR [ ] TE[ T, no digital recording can be made of the source material. Recording will not start.
- The Serial Copy Management System (SCMS) only allows digital recording under specific conditions:
  - This means that it is not possible to make a digital copy from a digital copy.
  - Analog recording is always possible!
  - The number of recordings from the original is unlimited.

O: Can be recorded.
X: Cannot be recorded.

- A maximum of 99 tracks can be recorded on a disc. Minimum allowable track length is 4 seconds.
- Recordings from DAT or DCC players will not always stop automatically.