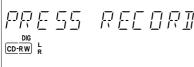

The **■ DUBBING** label starts blinking. After 3 seconds the display shows the remaining CD-R(W) recording time on the left and total time of source on the right. (every 2 seconds *PRESS REEDR* is displayed.) Both selection indicators are lit.

  DUBBING label starts blinking. After 3 seconds the display shows the remaining CD-R(W) recording time on the left and total time of source on the right. (every 2 seconds PRE55 RECOR is displayed) Both selection indicators are lit.