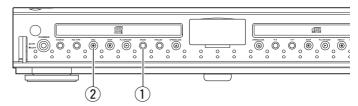

#### **Analog connections**

For recording and playing, connect (using the enclosed cable with red and white plugs) the CD-Recorder to an amplifier (preferably the CD-Recorder or TAPE connection) based on the diagram below:

- 1 For recording, connect cable ① between the ANALOG IN-PUT-sockets on the CD-Recorder and the CD LINE- or TAPE OUTPUT-sockets of an amplifier.
- 2 For playback, connect cable ② between the ANALOG CDR/CD OUTPUT-sockets on the CD-Recorder and the ANALOG INPUT-sockets of an amplifier e.g. TAPE IN, CD or AUX.
- For playback (CD Player-deck 2 only), connect cable ③ between the ANALOG CD OUT-sockets on the CD-Recorder and the ANALOG INPUT-sockets of an amplifier 2 e.g. TAPE in, CD or AUX.