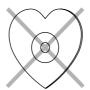

- Write only on the printed side of a CD-R or CD-RW, and only with a soft felt-tipped pen.
- Do not use a disc with a special shape.

Do not attempt to play a disc with a special shape such as a heart-shaped disc or octagonal disc. Otherwise the equipment malfunction may result.