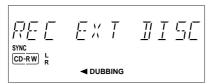

#### For recording from external sources:

- REE EXT III5E (CD-SYNC recording) to make an automatic recording of an external source simply by starting the source.
- REE EXT MAN (manual start recording) to start a manual recording from an external source.

The **■ DUBBING** label starts blinking. After 3 seconds the display shows the remaining CD-R(W) recording time on the left and total time of source on the right. (every 2 seconds *PRESS REEDR* is displayed.) Both selection indicators are lit.