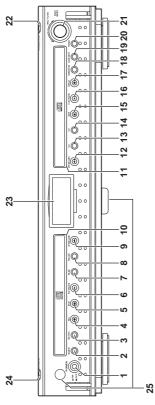

#### Controls on the front

| General                                                                                                                                                                                                                  |
|--------------------------------------------------------------------------------------------------------------------------------------------------------------------------------------------------------------------------|
| (1) <b>POWER ON/OFF</b> turns the CD-Recorder ON and OFF (13) ◀◀ searches backward                                                                                                                                       |
| - cursor control in Menu/Prog. review mode  (14) - searches forward                                                                                                                                                      |
| - cursor control in Menu/Prog. review mode                                                                                                                                                                               |
| (17) <b>DISPLAY</b> selects display information/text (18) <b>MENU/STORE</b> enters Menu mode - stores Menu settings                                                                                                      |
| (19) CANCEL/DELETE deletes tracks from a program - deletes text in Menu mode - returns to a higher level in the menu                                                                                                     |
| (20) PROGRAM opens/closes program memory (21) - MULTI JOG + previous/next track (Play and Program mode) - recording level control (recording) - selects settings (menu on)                                               |
| PUSH/ENTER plays selected tracks (push) - selects settings in Menu mode - programs track numbers                                                                                                                         |
| (22) OPEN/CLOSE opens/closes front door (23) Display information screen (24) STANDBY turns the CD-Recorder off (25) IR sensor                                                                                            |
| CD-Recorder (2) SOURCE selects external input source                                                                                                                                                                     |
| <ul> <li>(3) REC TYPE selects recording modes</li> <li>(4) ●REC starts recording, finalizing, erasing</li> <li>(5) ■ STOP stops/clears a program</li> <li>(6) ► PLAY/PAUSE starts play/interrupts play or re-</li> </ul> |
| cording  (7) ERASE                                                                                                                                                                                                       |
| and CD-R(W)                                                                                                                                                                                                              |
| CD player  (11) Disc tray (Deck2) plays CD and CD-R(W)  (12) ▲ OPEN/CLOSE opens/closes disc tray  (15) ■ STOP stops/clears a program  (16) ▶ PLAY/PAUSE starts play/interrupts play                                      |

| (11) Disc tray (Deck2)   | . plays CD and CD-R(W)        |
|--------------------------|-------------------------------|
| (12) <b>▲ OPEN/CLOSE</b> | . opens/closes disc tray      |
| (15) ■ <b>STOP</b>       | . stops/clears a program      |
| (16) ► <b>PLAY/PAUSE</b> | . starts play/interrupts play |

#### Note:

- When provided on the remote control, you can also use the corresponding buttons, after selecting the CD-Recorder or CD Player by pressing CDR (43) or CD (60).
- Some buttons are only on the remote control.