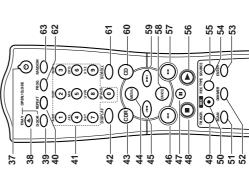

#### Remote control commands

| al.                                    |                                                                                                                                                                                                                                                                                                                                                                                                                                                                  |
|----------------------------------------|------------------------------------------------------------------------------------------------------------------------------------------------------------------------------------------------------------------------------------------------------------------------------------------------------------------------------------------------------------------------------------------------------------------------------------------------------------------|
| (37) <b>STANDBY</b> ①                  | switches to Standby/On/Off                                                                                                                                                                                                                                                                                                                                                                                                                                       |
| (38) <b>▲ TRAY</b>                     | opens/closes disc tray                                                                                                                                                                                                                                                                                                                                                                                                                                           |
| (39) <b>DOOR</b>                       |                                                                                                                                                                                                                                                                                                                                                                                                                                                                  |
|                                        |                                                                                                                                                                                                                                                                                                                                                                                                                                                                  |
|                                        | repeat play(All, program or track)                                                                                                                                                                                                                                                                                                                                                                                                                               |
| (41) Number/alphabet keys 0 - 9        | selects a track by number                                                                                                                                                                                                                                                                                                                                                                                                                                        |
| . ,                                    | - selects character for text input                                                                                                                                                                                                                                                                                                                                                                                                                               |
| (40) DICDLAY                           |                                                                                                                                                                                                                                                                                                                                                                                                                                                                  |
| (42) DISPLAT                           | selects display information/text                                                                                                                                                                                                                                                                                                                                                                                                                                 |
| (43) CDR                               | selects CD-Recorder                                                                                                                                                                                                                                                                                                                                                                                                                                              |
| (44) <b>MENU</b>                       | enters Menu mode                                                                                                                                                                                                                                                                                                                                                                                                                                                 |
| ,                                      | - stores Menu settings                                                                                                                                                                                                                                                                                                                                                                                                                                           |
| (45)                                   | previous track (Play and Pro-                                                                                                                                                                                                                                                                                                                                                                                                                                    |
| (45)                                   | previous track (Play and Pro-                                                                                                                                                                                                                                                                                                                                                                                                                                    |
|                                        | gram mode)                                                                                                                                                                                                                                                                                                                                                                                                                                                       |
| (46) <                                 | searches backward                                                                                                                                                                                                                                                                                                                                                                                                                                                |
| •                                      | - cursor control in Menu/Prog. re-                                                                                                                                                                                                                                                                                                                                                                                                                               |
|                                        | view mode                                                                                                                                                                                                                                                                                                                                                                                                                                                        |
| (47)                                   |                                                                                                                                                                                                                                                                                                                                                                                                                                                                  |
| (4 <i>f</i> ) <b>II</b>                | interrupts CD-R(W) play/record-                                                                                                                                                                                                                                                                                                                                                                                                                                  |
|                                        | ing                                                                                                                                                                                                                                                                                                                                                                                                                                                              |
| (48) ■                                 | stops CD-R(W) and clears a pro-                                                                                                                                                                                                                                                                                                                                                                                                                                  |
| ,                                      | gram                                                                                                                                                                                                                                                                                                                                                                                                                                                             |
| (40) TR INCR                           | increases track numbers during                                                                                                                                                                                                                                                                                                                                                                                                                                   |
| (49) IR. INCR                          |                                                                                                                                                                                                                                                                                                                                                                                                                                                                  |
|                                        | recording                                                                                                                                                                                                                                                                                                                                                                                                                                                        |
| (50) ● <b>REC</b>                      | starts recording, finalizing, erasing                                                                                                                                                                                                                                                                                                                                                                                                                            |
|                                        | plays the first 10 seconds of each                                                                                                                                                                                                                                                                                                                                                                                                                               |
| (01) 00/114                            | track                                                                                                                                                                                                                                                                                                                                                                                                                                                            |
|                                        | liack                                                                                                                                                                                                                                                                                                                                                                                                                                                            |
| (EQ) DIRECTED                          | D: 0 1 1 1 1 1 1 1 1 1 1 1 1 1 1 1 1 1 1                                                                                                                                                                                                                                                                                                                                                                                                                         |
|                                        | Dims the brightness of the display.                                                                                                                                                                                                                                                                                                                                                                                                                              |
|                                        | Dims the brightness of the display selects settings in Menu mode                                                                                                                                                                                                                                                                                                                                                                                                 |
|                                        | selects settings in Menu mode                                                                                                                                                                                                                                                                                                                                                                                                                                    |
|                                        | selects settings in Menu mode - programs track numbers                                                                                                                                                                                                                                                                                                                                                                                                           |
|                                        | selects settings in Menu mode<br>- programs track numbers<br>- starts playback of selected                                                                                                                                                                                                                                                                                                                                                                       |
| (53) <b>ENTER</b>                      | <ul><li> selects settings in Menu mode</li><li>- programs track numbers</li><li>- starts playback of selected track</li></ul>                                                                                                                                                                                                                                                                                                                                    |
| (53) <b>ENTER</b> (54) <b>REC TYPE</b> | <ul> <li> selects settings in Menu mode</li> <li>- programs track numbers</li> <li>- starts playback of selected track</li> <li> selects recording modes</li> </ul>                                                                                                                                                                                                                                                                                              |
| (53) <b>ENTER</b> (54) <b>REC TYPE</b> | <ul> <li> selects settings in Menu mode</li> <li>- programs track numbers</li> <li>- starts playback of selected track</li> <li> selects recording modes</li> </ul>                                                                                                                                                                                                                                                                                              |
| (54) REC TYPE(55) SOURCE               | selects settings in Menu mode - programs track numbers - starts playback of selected track selects recording modes selects external input source                                                                                                                                                                                                                                                                                                                 |
| (53) ENTER                             | selects settings in Menu mode - programs track numbers - starts playback of selected track selects recording modes selects external input source starts CD-R(W) play                                                                                                                                                                                                                                                                                             |
| (54) REC TYPE(55) SOURCE               | selects settings in Menu mode - programs track numbers - starts playback of selected track selects recording modes selects external input source starts CD-R(W) play searches forward                                                                                                                                                                                                                                                                            |
| (53) ENTER                             | selects settings in Menu mode - programs track numbers - starts playback of selected track selects recording modes selects external input source starts CD-R(W) play searches forward - cursor control in Menu/Prog. re-                                                                                                                                                                                                                                         |
| (53) ENTER                             | selects settings in Menu mode - programs track numbers - starts playback of selected track selects recording modes selects external input source starts CD-R(W) play searches forward - cursor control in Menu/Prog. review mode                                                                                                                                                                                                                                 |
| (53) ENTER                             | selects settings in Menu mode - programs track numbers - starts playback of selected track selects recording modes selects external input source starts CD-R(W) play searches forward - cursor control in Menu/Prog. re-                                                                                                                                                                                                                                         |
| (53) ENTER                             | selects settings in Menu mode - programs track numbers - starts playback of selected track selects recording modes selects external input source starts CD-R(W) play searches forward - cursor control in Menu/Prog. review mode deletes tracks from a program                                                                                                                                                                                                   |
| (53) ENTER                             | selects settings in Menu mode - programs track numbers - starts playback of selected track selects recording modes selects external input source starts CD-R(W) play searches forward - cursor control in Menu/Prog. review mode deletes tracks from a program - deletes text in Menu mode                                                                                                                                                                       |
| (53) ENTER                             | selects settings in Menu mode - programs track numbers - starts playback of selected track selects recording modes selects external input source starts CD-R(W) play searches forward - cursor control in Menu/Prog. review mode deletes tracks from a program - deletes text in Menu mode - returns to a higher level in the                                                                                                                                    |
| (54) REC TYPE                          | selects settings in Menu mode - programs track numbers - starts playback of selected track selects recording modes selects external input source starts CD-R(W) play searches forward - cursor control in Menu/Prog. review mode deletes tracks from a program - deletes text in Menu mode - returns to a higher level in the menu                                                                                                                               |
| (54) REC TYPE                          | selects settings in Menu mode - programs track numbers - starts playback of selected track selects recording modes selects external input source starts CD-R(W) play searches forward - cursor control in Menu/Prog. review mode deletes tracks from a program - deletes text in Menu mode - returns to a higher level in the                                                                                                                                    |
| (54) REC TYPE                          | selects settings in Menu mode - programs track numbers - starts playback of selected track selects recording modes selects external input source starts CD-R(W) play searches forward - cursor control in Menu/Prog. review mode deletes tracks from a program - deletes text in Menu mode - returns to a higher level in the menu                                                                                                                               |
| (54) REC TYPE                          | selects settings in Menu mode - programs track numbers - starts playback of selected track selects recording modes selects external input source starts CD-R(W) play searches forward - cursor control in Menu/Prog. review mode deletes tracks from a program - deletes text in Menu mode - returns to a higher level in the menu next track (Play and Program mode)                                                                                            |
| (53) ENTER                             | selects settings in Menu mode - programs track numbers - starts playback of selected track selects recording modes selects external input source starts CD-R(W) play searches forward - cursor control in Menu/Prog. review mode deletes tracks from a program - deletes text in Menu mode - returns to a higher level in the menu next track (Play and Program mode) selects CD player                                                                          |
| (53) ENTER                             | selects settings in Menu mode - programs track numbers - starts playback of selected track selects recording modes selects external input source starts CD-R(W) play searches forward - cursor control in Menu/Prog. review mode deletes tracks from a program - deletes text in Menu mode - returns to a higher level in the menu next track (Play and Program mode) selects CD player activates scrolling of text over the                                     |
| (53) ENTER                             | selects settings in Menu mode - programs track numbers - starts playback of selected track selects recording modes selects external input source starts CD-R(W) play searches forward - cursor control in Menu/Prog. review mode deletes tracks from a program - deletes text in Menu mode - returns to a higher level in the menu next track (Play and Program mode) selects CD player activates scrolling of text over the display                             |
| (53) ENTER                             | selects settings in Menu mode - programs track numbers - starts playback of selected track selects recording modes selects external input source starts CD-R(W) play searches forward - cursor control in Menu/Prog. review mode deletes tracks from a program - deletes text in Menu mode - returns to a higher level in the menu next track (Play and Program mode) selects CD player activates scrolling of text over the display opens/closes program memory |
| (53) ENTER                             | selects settings in Menu mode - programs track numbers - starts playback of selected track selects recording modes selects external input source starts CD-R(W) play searches forward - cursor control in Menu/Prog. review mode deletes tracks from a program - deletes text in Menu mode - returns to a higher level in the menu next track (Play and Program mode) selects CD player activates scrolling of text over the display opens/closes program memory |
| (53) ENTER                             | selects settings in Menu mode - programs track numbers - starts playback of selected track selects recording modes selects external input source starts CD-R(W) play searches forward - cursor control in Menu/Prog. review mode deletes tracks from a program - deletes text in Menu mode - returns to a higher level in the menu next track (Play and Program mode) selects CD player activates scrolling of text over the display                             |