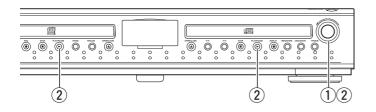

#### **Inserting discs**

- 1) Press OPEN/CLOSE (22, 39) to open the Front door.
  - → If the **POWER** (1) is not turned on yet, manually open the front door and turn on the power.

- ② Press ▲ OPEN/CLOSE (10, 11, 38) to open the disc tray.
  - → #PEN lights up.
  - → On the remote control, you can choose the deck pressing by CDR (43) or CD (60).

#### Note:

When you press the  $\triangle$  *OPEN/CLOSE* (10,11), the tray might hit your finger.

- ③ Insert a CD, CD-R or CD-RW in the appropriate recess in the tray, label side up.
- Press OPEN/CLOSE (10, 11, 38) to close the tray.
  - → ££85E lights up, followed by RERTINE and the display will show the type of disc you inserted.