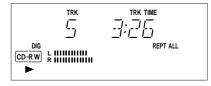

#### **DISPLAY indications**

| (64) TRK TIME/REM TRK TI |                                                            |
|--------------------------|------------------------------------------------------------|
| TOTL REM TIME            | . total or remaining time of disc or                       |
| (OS) DEM TIME!           | track                                                      |
| (65) REM TIME/           | vomonimim v vonovalim v timo v / vo                        |
| TOTE TIME                | . remaining recording time / recording time                |
| (66) <b>STED</b>         | . indicates the number of tracks in                        |
| (00) <b>31L</b> F        | a program                                                  |
| (67) <b>TRK</b>          | track number                                               |
| (68) []                  |                                                            |
|                          | . lights during recording from the                         |
| (69) <b>4</b> DOBBING    | internal CD                                                |
| (70) II                  |                                                            |
| (71) <b>▶</b>            |                                                            |
| (72) •                   |                                                            |
|                          | unfinalized CD-R(W) disc in-                               |
| , , ,                    | serted                                                     |
| (74) <b>CD</b>           | . CD inserted (a pre-recorded CD                           |
|                          | or finalized CD-R or CD-RW                                 |
|                          | disc)                                                      |
| (75) <b>SYNC</b>         | . automatic or synchronized start                          |
|                          | of external recording                                      |
| (76) <b>DIG</b>          | . digital input I selected for external                    |
| (77) \$445111            | recording                                                  |
| (77) MANU                | . lights up when auto track mode is turned off             |
| (79) <b>OPT</b>          | optical input I selected for exter-                        |
| (76) <b>OF1</b>          | nal recording                                              |
| (79) <b>ANA</b>          | . analog input selected for external                       |
| (. 6)                    | recording                                                  |
| (80) <b>PROG</b>         | .flashes during programming/                               |
| ,                        | lights in program mode                                     |
| (81) TRK REPT            | .lights up when a track is re-                             |
|                          | peated.                                                    |
|                          | . plays tracks in random order                             |
| (83) <b>REPT ALL</b>     | . lights up when a complete disc                           |
| (0.4) 0.40               | (or program) is repeated.                                  |
| (84) <b>SYS</b>          | lights when the system connec-                             |
| (05) <b>L/D</b>          | tion is chosen                                             |
| (85) <b>L/K</b>          | . record/play level bar. Indicates the audio signal level. |
| (86) SCAN                | lights up when the first 10 sec-                           |
| (00) <b>3CAN</b>         | onds of each track are played.                             |
|                          | onds of each track are played.                             |