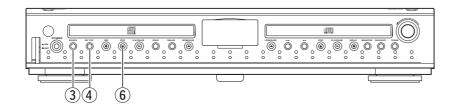

#### Controls on the front

| General                                                                                                                                                                                                                  |
|--------------------------------------------------------------------------------------------------------------------------------------------------------------------------------------------------------------------------|
| (1) <b>POWER ON/OFF</b> turns the CD-Recorder ON and OFF (13) ◀◀ searches backward                                                                                                                                       |
| - cursor control in Menu/Prog. review mode  (14) - searches forward                                                                                                                                                      |
| - cursor control in Menu/Prog. review mode                                                                                                                                                                               |
| (17) <b>DISPLAY</b> selects display information/text (18) <b>MENU/STORE</b> enters Menu mode - stores Menu settings                                                                                                      |
| (19) CANCEL/DELETE deletes tracks from a program - deletes text in Menu mode - returns to a higher level in the menu                                                                                                     |
| (20) PROGRAM opens/closes program memory (21) - MULTI JOG + previous/next track (Play and Program mode) - recording level control (recording) - selects settings (menu on)                                               |
| PUSH/ENTER plays selected tracks (push) - selects settings in Menu mode - programs track numbers                                                                                                                         |
| (22) OPEN/CLOSE opens/closes front door (23) Display information screen (24) STANDBY turns the CD-Recorder off (25) IR sensor                                                                                            |
| CD-Recorder (2) SOURCE selects external input source                                                                                                                                                                     |
| <ul> <li>(3) REC TYPE selects recording modes</li> <li>(4) ●REC starts recording, finalizing, erasing</li> <li>(5) ■ STOP stops/clears a program</li> <li>(6) ► PLAY/PAUSE starts play/interrupts play or re-</li> </ul> |
| cording  (7) ERASE                                                                                                                                                                                                       |
| and CD-R(W)                                                                                                                                                                                                              |
| CD player  (11) Disc tray (Deck2) plays CD and CD-R(W)  (12) ▲ OPEN/CLOSE opens/closes disc tray  (15) ■ STOP stops/clears a program  (16) ▶ PLAY/PAUSE starts play/interrupts play                                      |

| (11) Disc tray (Deck2)   | . plays CD and CD-R(W)        |
|--------------------------|-------------------------------|
| (12) <b>▲ OPEN/CLOSE</b> | . opens/closes disc tray      |
| (15) ■ <b>STOP</b>       | . stops/clears a program      |
| (16) ► <b>PLAY/PAUSE</b> | . starts play/interrupts play |