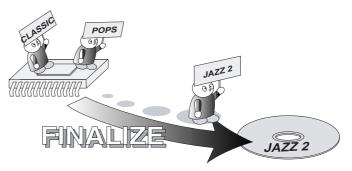

#### Important:

If you want to play the recorded CD-R disc on any regular CD player, it must first be finalized. (See FINALIZING/UNFINALIZING page 14.)

Finalized CD-RW discs play only on CD-RW compatible CD players.

#### Warning:

No more recording possible after finalizing CDR disc!