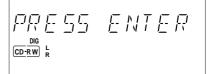

#### Some remarks on recording:

- During double speed recording, the original recording quality will be maintained.
- When Auto track is on (default setting), track numbers will automatically be increased during recording.
- By programming tracks first, a compilation can be recorded.
- If a finalized CD rewritable disc is inserted in the CD-Recorder, UNFINALIZE and PRESS ENTER will be displayed when the REC TYPE (3) is pressed. If PUSH ENTER (21) is pressed, the disc will be unfinalized.
- When you copy a special disc such as HDCD or DTS, you have to
  - set the sampling frequency at 44.1kHz.
  - · use the digital connection.
  - set the digital rec-volume of the CD-Recorder at 0 dB.
- When you copy the tracks from a DAT recorded by different sampling frequencies, noise might be recorded in the disc.
   Please set a sampling frequency for every track in a DAT.
- This CD-Recorder can record about 17 seconds of a pause time, which decreases the time count just before music start in a track on the display. If you record a track including more than 17-seconds-pause time by digital recording, the pause time will be recorded the different length of time from original. However, the entire track time will not be changed and be able to listen to the music as same as original.