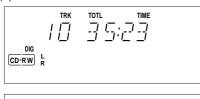

The **■ DUBBING** label starts blinking. After 3 seconds the display shows the remaining CD-R(W) recording time on the left and total time of source on the right. (every 2 seconds *PRESS REEDR* is displayed.) Both selection indicators are lit.

- ③ To start recording press REC (4, 50).
  - → The display shows the real remaining time for the selected recording. High speed recording starts.
    - **DUBBING** lights continuously.
- To check the elapsed recording time, press DISPLAY (17, 42). This can be done during recording.
- Recording will stop automatically.