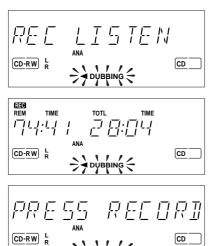

The **■ DUBBING** label starts blinking. After 3 seconds the display shows the remaining CD-R(W) recording time on the left and total time of source on the right. (every 2 seconds *PRESS REEDR* is displayed.) Both selection indicators are lit.

  DUBBING label starts blinking. After 3 seconds the display shows the remaining CD-R(W) recording time on the left and total time of source on the right. (every 2 seconds PRE55 RECOR is displayed) Both selection indicators are lit.