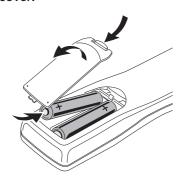

#### Using the remote control

- ① Open the battery compartment cover.
- ② Insert 2 batteries (AA, LR-6 or UM-3; as supplied) as shown.
- 3 Replace the cover.

#### Note:

- We recommend you use 2 batteries of the same type and condition.
- When operating the remote control, point it at the remote sensor located on the CD-Recorder's front panel. The remote control can be used up to 17 feet (5m) from the CD-Recorder and within a 30° angle on each side of the sensor.