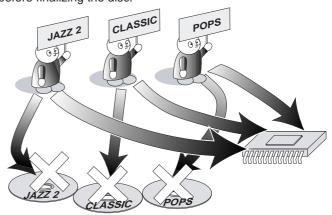

#### Important:

If you want to play the recorded CD-R disc on any regular CD player, it must first be finalized. (See FINALIZING/UNFINALIZING page 14.)

Finalized CD-RW discs play only on CD-RW compatible CD players.

#### Warning:

No more recording possible after finalizing CDR disc!