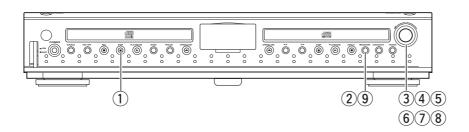

#### Controls on the front

| General                                                                                                                                                                                                                  |
|--------------------------------------------------------------------------------------------------------------------------------------------------------------------------------------------------------------------------|
| (1) <b>POWER ON/OFF</b> turns the CD-Recorder ON and OFF (13) ◀◀ searches backward                                                                                                                                       |
| - cursor control in Menu/Prog. review mode  (14) - searches forward                                                                                                                                                      |
| - cursor control in Menu/Prog. review mode                                                                                                                                                                               |
| (17) <b>DISPLAY</b> selects display information/text (18) <b>MENU/STORE</b> enters Menu mode - stores Menu settings                                                                                                      |
| (19) CANCEL/DELETE deletes tracks from a program - deletes text in Menu mode - returns to a higher level in the menu                                                                                                     |
| (20) PROGRAM opens/closes program memory (21) - MULTI JOG + previous/next track (Play and Program mode) - recording level control (recording) - selects settings (menu on)                                               |
| PUSH/ENTER plays selected tracks (push) - selects settings in Menu mode - programs track numbers                                                                                                                         |
| (22) OPEN/CLOSE opens/closes front door (23) Display information screen (24) STANDBY turns the CD-Recorder off (25) IR sensor                                                                                            |
| CD-Recorder (2) SOURCE selects external input source                                                                                                                                                                     |
| <ul> <li>(3) REC TYPE selects recording modes</li> <li>(4) ●REC starts recording, finalizing, erasing</li> <li>(5) ■ STOP stops/clears a program</li> <li>(6) ► PLAY/PAUSE starts play/interrupts play or re-</li> </ul> |
| cording  (7) ERASE                                                                                                                                                                                                       |
| and CD-R(W)                                                                                                                                                                                                              |
| CD player  (11) Disc tray (Deck2) plays CD and CD-R(W)  (12) ▲ OPEN/CLOSE opens/closes disc tray  (15) ■ STOP stops/clears a program  (16) ▶ PLAY/PAUSE starts play/interrupts play                                      |

| (11) Disc tray (Deck2)   | . plays CD and CD-R(W)        |
|--------------------------|-------------------------------|
| (12) <b>▲ OPEN/CLOSE</b> | . opens/closes disc tray      |
| (15) ■ <b>STOP</b>       | . stops/clears a program      |
| (16) ► <b>PLAY/PAUSE</b> | . starts play/interrupts play |