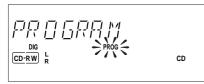

The **■ DUBBING** label starts blinking. After 3 seconds the display shows the remaining CD-R(W) recording time on the left and total time of source on the right. (every 2 seconds *PRESS REEDR* is displayed.) Both selection indicators are lit.

- Press PROGRAM (20, 62) to select one or more tracks for recording (see PROGRAMMING page 18):
  - rotate the *MULTI JOG* (21) key to the required track number, then press *PUSH ENTER* (21).

or:

- directly select the track number via the 10-keypad (41) on the remote control, then press ENTER (53).