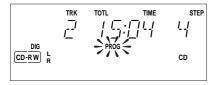

The **■ DUBBING** label starts blinking. After 3 seconds the display shows the remaining CD-R(W) recording time on the left and total time of source on the right. (every 2 seconds *PRESS REEDR* is displayed.) Both selection indicators are lit.

- Press PROGRAM (20, 62) to select one or more tracks for recording (see PROGRAMMING page 18):
  - rotate the *MULTI JOG* (21) key to the required track number, then press *PUSH ENTER* (21).

or:

- directly select the track number via the 10-keypad (41) on the remote control, then press ENTER (53).

- ③ To start recording press REC (4, 50).
  - → The display shows the real remaining time for the selected recording. High speed recording starts.
    - **DUBBING** lights continuously.
- To check the elapsed recording time, press DISPLAY (17, 42). This can be done during recording.
- Recording will stop automatically.