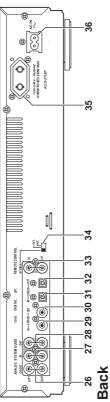

#### Connections at the back

fier or recording device

| (31) <b>OPTICAL INPUT</b> connects to the digital optical output of an external CD player                                |
|--------------------------------------------------------------------------------------------------------------------------|
| (32) <b>OPTICAL OUTPUT CD</b> connects CD player deck to the digital optical input of e.g. amplifier or recording device |
| (33) <b>REMOTE CONTROL</b> connects a remote control cable to the Marantz amplifier                                      |
| (34) <b>REMOTE CONTROL SWITCH</b> selects the remote control connections.                                                |
| (35) <b>AC ONTLET</b> supplys the Power to another egnipment                                                             |
| (36) AC POWER CONNECTOR connect the AC cable                                                                             |