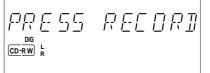

The **■ DUBBING** label starts blinking. After 3 seconds the display shows the remaining CD-R(W) recording time on the left and total time of source on the right. (every 2 seconds *PRESS REEDR* is displayed.) Both selection indicators are lit.

  DUBBING label starts blinking. After 3 seconds the display shows the remaining CD-R(W) recording time on the left and total time of source on the right. (every 2 seconds PRE55 RECOR is displayed) Both selection indicators are lit.