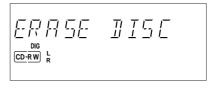

#### **Erasing the entire disc**

- 1 Press *ERASE* (7) twice.
  - → The display shows the number of tracks and their total playing time. ERRSE IISE and PRESS RECORI light up.
  - If the disc is finalized, CD appears on the display after inserting a CD-RW in the recorder. The recorder will ask you to confirm unfinalizing first. Confirm by pressing the PUSH ENTER (21) key.

- (2) Press *REC* (4).
  - → The display shows the total countdown time and ERRSE appears on the display. The complete disc will be erased.

Erasure of a complete disc may take up to 15 seconds.