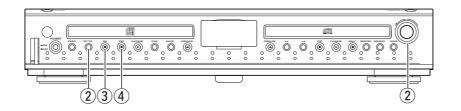

#### Controls on the front

| General                                                                                                                                                                                                                  |
|--------------------------------------------------------------------------------------------------------------------------------------------------------------------------------------------------------------------------|
| (1) <b>POWER ON/OFF</b> turns the CD-Recorder ON and OFF (13) ◀◀ searches backward                                                                                                                                       |
| - cursor control in Menu/Prog. review mode  (14) - searches forward                                                                                                                                                      |
| - cursor control in Menu/Prog. review mode                                                                                                                                                                               |
| (17) <b>DISPLAY</b> selects display information/text (18) <b>MENU/STORE</b> enters Menu mode - stores Menu settings                                                                                                      |
| (19) CANCEL/DELETE deletes tracks from a program - deletes text in Menu mode - returns to a higher level in the menu                                                                                                     |
| (20) PROGRAM opens/closes program memory (21) - MULTI JOG + previous/next track (Play and Program mode) - recording level control (recording) - selects settings (menu on)                                               |
| PUSH/ENTER plays selected tracks (push) - selects settings in Menu mode - programs track numbers                                                                                                                         |
| (22) OPEN/CLOSE opens/closes front door (23) Display information screen (24) STANDBY turns the CD-Recorder off (25) IR sensor                                                                                            |
| CD-Recorder (2) SOURCE selects external input source                                                                                                                                                                     |
| <ul> <li>(3) REC TYPE selects recording modes</li> <li>(4) ●REC starts recording, finalizing, erasing</li> <li>(5) ■ STOP stops/clears a program</li> <li>(6) ► PLAY/PAUSE starts play/interrupts play or re-</li> </ul> |
| cording  (7) ERASE                                                                                                                                                                                                       |
| and CD-R(W)                                                                                                                                                                                                              |
| CD player  (11) Disc tray (Deck2) plays CD and CD-R(W)  (12) ▲ OPEN/CLOSE opens/closes disc tray  (15) ■ STOP stops/clears a program  (16) ▶ PLAY/PAUSE starts play/interrupts play                                      |

| (11) Disc tray (Deck2)   | . plays CD and CD-R(W)        |
|--------------------------|-------------------------------|
| (12) <b>▲ OPEN/CLOSE</b> | . opens/closes disc tray      |
| (15) ■ <b>STOP</b>       | . stops/clears a program      |
| (16) ► <b>PLAY/PAUSE</b> | . starts play/interrupts play |