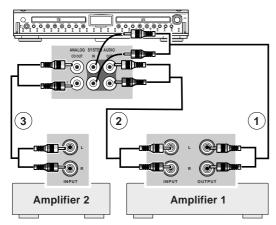

#### **Analog connections**

For recording and playing, connect (using the enclosed cable with red and white plugs) the CD-Recorder to an amplifier (preferably the CD-Recorder or TAPE connection) based on the diagram below:

- 1 For recording, connect cable ① between the ANALOG IN-PUT-sockets on the CD-Recorder and the CD LINE- or TAPE OUTPUT-sockets of an amplifier.
- 2 For playback, connect cable ② between the ANALOG CDR/CD OUTPUT-sockets on the CD-Recorder and the ANALOG INPUT-sockets of an amplifier e.g. TAPE IN, CD or AUX.
- For playback (CD Player-deck 2 only), connect cable ③ between the ANALOG CD OUT-sockets on the CD-Recorder and the ANALOG INPUT-sockets of an amplifier 2 e.g. TAPE in, CD or AUX.

#### Note:

Never use the PHONE input.