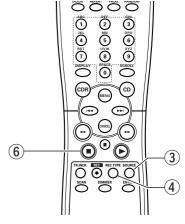

#### Remote control commands

| al.                                    |                                                                                                                                                                                                                                                                                                                                                                                                                                                                  |
|----------------------------------------|------------------------------------------------------------------------------------------------------------------------------------------------------------------------------------------------------------------------------------------------------------------------------------------------------------------------------------------------------------------------------------------------------------------------------------------------------------------|
| (37) <b>STANDBY</b> ①                  | switches to Standby/On/Off                                                                                                                                                                                                                                                                                                                                                                                                                                       |
| (38) <b>▲ TRAY</b>                     | opens/closes disc tray                                                                                                                                                                                                                                                                                                                                                                                                                                           |
| (39) <b>DOOR</b>                       |                                                                                                                                                                                                                                                                                                                                                                                                                                                                  |
|                                        |                                                                                                                                                                                                                                                                                                                                                                                                                                                                  |
|                                        | repeat play(All, program or track)                                                                                                                                                                                                                                                                                                                                                                                                                               |
| (41) Number/alphabet keys 0 - 9        | selects a track by number                                                                                                                                                                                                                                                                                                                                                                                                                                        |
| . ,                                    | - selects character for text input                                                                                                                                                                                                                                                                                                                                                                                                                               |
| (40) DICDLAY                           |                                                                                                                                                                                                                                                                                                                                                                                                                                                                  |
| (42) DISPLAT                           | selects display information/text                                                                                                                                                                                                                                                                                                                                                                                                                                 |
| (43) CDR                               | selects CD-Recorder                                                                                                                                                                                                                                                                                                                                                                                                                                              |
| (44) <b>MENU</b>                       | enters Menu mode                                                                                                                                                                                                                                                                                                                                                                                                                                                 |
| ,                                      | - stores Menu settings                                                                                                                                                                                                                                                                                                                                                                                                                                           |
| (45)                                   | previous track (Play and Pro-                                                                                                                                                                                                                                                                                                                                                                                                                                    |
| (45)                                   | previous track (Play and Pro-                                                                                                                                                                                                                                                                                                                                                                                                                                    |
|                                        | gram mode)                                                                                                                                                                                                                                                                                                                                                                                                                                                       |
| (46) <                                 | searches backward                                                                                                                                                                                                                                                                                                                                                                                                                                                |
| •                                      | - cursor control in Menu/Prog. re-                                                                                                                                                                                                                                                                                                                                                                                                                               |
|                                        | view mode                                                                                                                                                                                                                                                                                                                                                                                                                                                        |
| (47)                                   |                                                                                                                                                                                                                                                                                                                                                                                                                                                                  |
| (4 <i>f</i> ) <b>II</b>                | interrupts CD-R(W) play/record-                                                                                                                                                                                                                                                                                                                                                                                                                                  |
|                                        | ing                                                                                                                                                                                                                                                                                                                                                                                                                                                              |
| (48) ■                                 | stops CD-R(W) and clears a pro-                                                                                                                                                                                                                                                                                                                                                                                                                                  |
| ,                                      | gram                                                                                                                                                                                                                                                                                                                                                                                                                                                             |
| (40) TR INCR                           | increases track numbers during                                                                                                                                                                                                                                                                                                                                                                                                                                   |
| (49) IR. INCR                          |                                                                                                                                                                                                                                                                                                                                                                                                                                                                  |
|                                        | recording                                                                                                                                                                                                                                                                                                                                                                                                                                                        |
| (50) ● <b>REC</b>                      | starts recording, finalizing, erasing                                                                                                                                                                                                                                                                                                                                                                                                                            |
|                                        | plays the first 10 seconds of each                                                                                                                                                                                                                                                                                                                                                                                                                               |
| (01) 00/114                            | track                                                                                                                                                                                                                                                                                                                                                                                                                                                            |
|                                        | liack                                                                                                                                                                                                                                                                                                                                                                                                                                                            |
| (EQ) DIRECTED                          | D: 0 1 1 1 1 1 1 1 1 1 1 1 1 1 1 1 1 1 1                                                                                                                                                                                                                                                                                                                                                                                                                         |
|                                        | Dims the brightness of the display.                                                                                                                                                                                                                                                                                                                                                                                                                              |
|                                        | Dims the brightness of the display selects settings in Menu mode                                                                                                                                                                                                                                                                                                                                                                                                 |
|                                        | selects settings in Menu mode                                                                                                                                                                                                                                                                                                                                                                                                                                    |
|                                        | selects settings in Menu mode - programs track numbers                                                                                                                                                                                                                                                                                                                                                                                                           |
|                                        | selects settings in Menu mode<br>- programs track numbers<br>- starts playback of selected                                                                                                                                                                                                                                                                                                                                                                       |
| (53) <b>ENTER</b>                      | <ul><li> selects settings in Menu mode</li><li>- programs track numbers</li><li>- starts playback of selected track</li></ul>                                                                                                                                                                                                                                                                                                                                    |
| (53) <b>ENTER</b> (54) <b>REC TYPE</b> | <ul> <li> selects settings in Menu mode</li> <li>- programs track numbers</li> <li>- starts playback of selected track</li> <li> selects recording modes</li> </ul>                                                                                                                                                                                                                                                                                              |
| (53) <b>ENTER</b> (54) <b>REC TYPE</b> | <ul> <li> selects settings in Menu mode</li> <li>- programs track numbers</li> <li>- starts playback of selected track</li> <li> selects recording modes</li> </ul>                                                                                                                                                                                                                                                                                              |
| (54) REC TYPE(55) SOURCE               | selects settings in Menu mode - programs track numbers - starts playback of selected track selects recording modes selects external input source                                                                                                                                                                                                                                                                                                                 |
| (53) ENTER                             | selects settings in Menu mode - programs track numbers - starts playback of selected track selects recording modes selects external input source starts CD-R(W) play                                                                                                                                                                                                                                                                                             |
| (54) REC TYPE(55) SOURCE               | selects settings in Menu mode - programs track numbers - starts playback of selected track selects recording modes selects external input source starts CD-R(W) play searches forward                                                                                                                                                                                                                                                                            |
| (53) ENTER                             | selects settings in Menu mode - programs track numbers - starts playback of selected track selects recording modes selects external input source starts CD-R(W) play searches forward - cursor control in Menu/Prog. re-                                                                                                                                                                                                                                         |
| (53) ENTER                             | selects settings in Menu mode - programs track numbers - starts playback of selected track selects recording modes selects external input source starts CD-R(W) play searches forward - cursor control in Menu/Prog. review mode                                                                                                                                                                                                                                 |
| (53) ENTER                             | selects settings in Menu mode - programs track numbers - starts playback of selected track selects recording modes selects external input source starts CD-R(W) play searches forward - cursor control in Menu/Prog. re-                                                                                                                                                                                                                                         |
| (53) ENTER                             | selects settings in Menu mode - programs track numbers - starts playback of selected track selects recording modes selects external input source starts CD-R(W) play searches forward - cursor control in Menu/Prog. review mode deletes tracks from a program                                                                                                                                                                                                   |
| (53) ENTER                             | selects settings in Menu mode - programs track numbers - starts playback of selected track selects recording modes selects external input source starts CD-R(W) play searches forward - cursor control in Menu/Prog. review mode deletes tracks from a program - deletes text in Menu mode                                                                                                                                                                       |
| (53) ENTER                             | selects settings in Menu mode - programs track numbers - starts playback of selected track selects recording modes selects external input source starts CD-R(W) play searches forward - cursor control in Menu/Prog. review mode deletes tracks from a program - deletes text in Menu mode - returns to a higher level in the                                                                                                                                    |
| (54) REC TYPE                          | selects settings in Menu mode - programs track numbers - starts playback of selected track selects recording modes selects external input source starts CD-R(W) play searches forward - cursor control in Menu/Prog. review mode deletes tracks from a program - deletes text in Menu mode - returns to a higher level in the menu                                                                                                                               |
| (54) REC TYPE                          | selects settings in Menu mode - programs track numbers - starts playback of selected track selects recording modes selects external input source starts CD-R(W) play searches forward - cursor control in Menu/Prog. review mode deletes tracks from a program - deletes text in Menu mode - returns to a higher level in the                                                                                                                                    |
| (54) REC TYPE                          | selects settings in Menu mode - programs track numbers - starts playback of selected track selects recording modes selects external input source starts CD-R(W) play searches forward - cursor control in Menu/Prog. review mode deletes tracks from a program - deletes text in Menu mode - returns to a higher level in the menu                                                                                                                               |
| (54) REC TYPE                          | selects settings in Menu mode - programs track numbers - starts playback of selected track selects recording modes selects external input source starts CD-R(W) play searches forward - cursor control in Menu/Prog. review mode deletes tracks from a program - deletes text in Menu mode - returns to a higher level in the menu next track (Play and Program mode)                                                                                            |
| (53) ENTER                             | selects settings in Menu mode - programs track numbers - starts playback of selected track selects recording modes selects external input source starts CD-R(W) play searches forward - cursor control in Menu/Prog. review mode deletes tracks from a program - deletes text in Menu mode - returns to a higher level in the menu next track (Play and Program mode) selects CD player                                                                          |
| (53) ENTER                             | selects settings in Menu mode - programs track numbers - starts playback of selected track selects recording modes selects external input source starts CD-R(W) play searches forward - cursor control in Menu/Prog. review mode deletes tracks from a program - deletes text in Menu mode - returns to a higher level in the menu next track (Play and Program mode) selects CD player activates scrolling of text over the                                     |
| (53) ENTER                             | selects settings in Menu mode - programs track numbers - starts playback of selected track selects recording modes selects external input source starts CD-R(W) play searches forward - cursor control in Menu/Prog. review mode deletes tracks from a program - deletes text in Menu mode - returns to a higher level in the menu next track (Play and Program mode) selects CD player activates scrolling of text over the display                             |
| (53) ENTER                             | selects settings in Menu mode - programs track numbers - starts playback of selected track selects recording modes selects external input source starts CD-R(W) play searches forward - cursor control in Menu/Prog. review mode deletes tracks from a program - deletes text in Menu mode - returns to a higher level in the menu next track (Play and Program mode) selects CD player activates scrolling of text over the display opens/closes program memory |
| (53) ENTER                             | selects settings in Menu mode - programs track numbers - starts playback of selected track selects recording modes selects external input source starts CD-R(W) play searches forward - cursor control in Menu/Prog. review mode deletes tracks from a program - deletes text in Menu mode - returns to a higher level in the menu next track (Play and Program mode) selects CD player activates scrolling of text over the display opens/closes program memory |
| (53) ENTER                             | selects settings in Menu mode - programs track numbers - starts playback of selected track selects recording modes selects external input source starts CD-R(W) play searches forward - cursor control in Menu/Prog. review mode deletes tracks from a program - deletes text in Menu mode - returns to a higher level in the menu next track (Play and Program mode) selects CD player activates scrolling of text over the display                             |