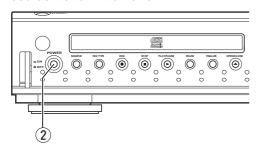

#### **Switching ON and OFF**

Connect the power cord into the mains.

② Press the POWER ON/OFF (1) button on the front of the CD-Recorder to turn it on or off.