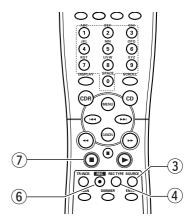

#### Remote control commands

| al.                                    |                                                                                                                                                                                                                                                                                                                                                                                                                                                                  |
|----------------------------------------|------------------------------------------------------------------------------------------------------------------------------------------------------------------------------------------------------------------------------------------------------------------------------------------------------------------------------------------------------------------------------------------------------------------------------------------------------------------|
| (37) <b>STANDBY</b> ①                  | switches to Standby/On/Off                                                                                                                                                                                                                                                                                                                                                                                                                                       |
| (38) <b>▲ TRAY</b>                     | opens/closes disc tray                                                                                                                                                                                                                                                                                                                                                                                                                                           |
| (39) <b>DOOR</b>                       |                                                                                                                                                                                                                                                                                                                                                                                                                                                                  |
|                                        |                                                                                                                                                                                                                                                                                                                                                                                                                                                                  |
|                                        | repeat play(All, program or track)                                                                                                                                                                                                                                                                                                                                                                                                                               |
| (41) Number/alphabet keys 0 - 9        | selects a track by number                                                                                                                                                                                                                                                                                                                                                                                                                                        |
| . ,                                    | - selects character for text input                                                                                                                                                                                                                                                                                                                                                                                                                               |
| (40) DICDLAY                           |                                                                                                                                                                                                                                                                                                                                                                                                                                                                  |
| (42) DISPLAT                           | selects display information/text                                                                                                                                                                                                                                                                                                                                                                                                                                 |
| (43) CDR                               | selects CD-Recorder                                                                                                                                                                                                                                                                                                                                                                                                                                              |
| (44) <b>MENU</b>                       | enters Menu mode                                                                                                                                                                                                                                                                                                                                                                                                                                                 |
| ,                                      | - stores Menu settings                                                                                                                                                                                                                                                                                                                                                                                                                                           |
| (45)                                   | previous track (Play and Pro-                                                                                                                                                                                                                                                                                                                                                                                                                                    |
| (45)                                   | previous track (Play and Pro-                                                                                                                                                                                                                                                                                                                                                                                                                                    |
|                                        | gram mode)                                                                                                                                                                                                                                                                                                                                                                                                                                                       |
| (46) <                                 | searches backward                                                                                                                                                                                                                                                                                                                                                                                                                                                |
| •                                      | - cursor control in Menu/Prog. re-                                                                                                                                                                                                                                                                                                                                                                                                                               |
|                                        | view mode                                                                                                                                                                                                                                                                                                                                                                                                                                                        |
| (47)                                   |                                                                                                                                                                                                                                                                                                                                                                                                                                                                  |
| (4 <i>f</i> ) <b>II</b>                | interrupts CD-R(W) play/record-                                                                                                                                                                                                                                                                                                                                                                                                                                  |
|                                        | ing                                                                                                                                                                                                                                                                                                                                                                                                                                                              |
| (48) ■                                 | stops CD-R(W) and clears a pro-                                                                                                                                                                                                                                                                                                                                                                                                                                  |
| ,                                      | gram                                                                                                                                                                                                                                                                                                                                                                                                                                                             |
| (40) TR INCR                           | increases track numbers during                                                                                                                                                                                                                                                                                                                                                                                                                                   |
| (49) IR. INCR                          |                                                                                                                                                                                                                                                                                                                                                                                                                                                                  |
|                                        | recording                                                                                                                                                                                                                                                                                                                                                                                                                                                        |
| (50) ● <b>REC</b>                      | starts recording, finalizing, erasing                                                                                                                                                                                                                                                                                                                                                                                                                            |
|                                        | plays the first 10 seconds of each                                                                                                                                                                                                                                                                                                                                                                                                                               |
| (01) 00/114                            | track                                                                                                                                                                                                                                                                                                                                                                                                                                                            |
|                                        | liack                                                                                                                                                                                                                                                                                                                                                                                                                                                            |
| (EQ) DIRECTED                          | D: 0 1 1 1 1 1 1 1 1 1 1 1 1 1 1 1 1 1 1                                                                                                                                                                                                                                                                                                                                                                                                                         |
|                                        | Dims the brightness of the display.                                                                                                                                                                                                                                                                                                                                                                                                                              |
|                                        | Dims the brightness of the display selects settings in Menu mode                                                                                                                                                                                                                                                                                                                                                                                                 |
|                                        | selects settings in Menu mode                                                                                                                                                                                                                                                                                                                                                                                                                                    |
|                                        | selects settings in Menu mode - programs track numbers                                                                                                                                                                                                                                                                                                                                                                                                           |
|                                        | selects settings in Menu mode<br>- programs track numbers<br>- starts playback of selected                                                                                                                                                                                                                                                                                                                                                                       |
| (53) <b>ENTER</b>                      | <ul><li> selects settings in Menu mode</li><li>- programs track numbers</li><li>- starts playback of selected track</li></ul>                                                                                                                                                                                                                                                                                                                                    |
| (53) <b>ENTER</b> (54) <b>REC TYPE</b> | <ul> <li> selects settings in Menu mode</li> <li>- programs track numbers</li> <li>- starts playback of selected track</li> <li> selects recording modes</li> </ul>                                                                                                                                                                                                                                                                                              |
| (53) <b>ENTER</b> (54) <b>REC TYPE</b> | <ul> <li> selects settings in Menu mode</li> <li>- programs track numbers</li> <li>- starts playback of selected track</li> <li> selects recording modes</li> </ul>                                                                                                                                                                                                                                                                                              |
| (54) REC TYPE(55) SOURCE               | selects settings in Menu mode - programs track numbers - starts playback of selected track selects recording modes selects external input source                                                                                                                                                                                                                                                                                                                 |
| (53) ENTER                             | selects settings in Menu mode - programs track numbers - starts playback of selected track selects recording modes selects external input source starts CD-R(W) play                                                                                                                                                                                                                                                                                             |
| (54) REC TYPE(55) SOURCE               | selects settings in Menu mode - programs track numbers - starts playback of selected track selects recording modes selects external input source starts CD-R(W) play searches forward                                                                                                                                                                                                                                                                            |
| (53) ENTER                             | selects settings in Menu mode - programs track numbers - starts playback of selected track selects recording modes selects external input source starts CD-R(W) play searches forward - cursor control in Menu/Prog. re-                                                                                                                                                                                                                                         |
| (53) ENTER                             | selects settings in Menu mode - programs track numbers - starts playback of selected track selects recording modes selects external input source starts CD-R(W) play searches forward - cursor control in Menu/Prog. review mode                                                                                                                                                                                                                                 |
| (53) ENTER                             | selects settings in Menu mode - programs track numbers - starts playback of selected track selects recording modes selects external input source starts CD-R(W) play searches forward - cursor control in Menu/Prog. re-                                                                                                                                                                                                                                         |
| (53) ENTER                             | selects settings in Menu mode - programs track numbers - starts playback of selected track selects recording modes selects external input source starts CD-R(W) play searches forward - cursor control in Menu/Prog. review mode deletes tracks from a program                                                                                                                                                                                                   |
| (53) ENTER                             | selects settings in Menu mode - programs track numbers - starts playback of selected track selects recording modes selects external input source starts CD-R(W) play searches forward - cursor control in Menu/Prog. review mode deletes tracks from a program - deletes text in Menu mode                                                                                                                                                                       |
| (53) ENTER                             | selects settings in Menu mode - programs track numbers - starts playback of selected track selects recording modes selects external input source starts CD-R(W) play searches forward - cursor control in Menu/Prog. review mode deletes tracks from a program - deletes text in Menu mode - returns to a higher level in the                                                                                                                                    |
| (54) REC TYPE                          | selects settings in Menu mode - programs track numbers - starts playback of selected track selects recording modes selects external input source starts CD-R(W) play searches forward - cursor control in Menu/Prog. review mode deletes tracks from a program - deletes text in Menu mode - returns to a higher level in the menu                                                                                                                               |
| (54) REC TYPE                          | selects settings in Menu mode - programs track numbers - starts playback of selected track selects recording modes selects external input source starts CD-R(W) play searches forward - cursor control in Menu/Prog. review mode deletes tracks from a program - deletes text in Menu mode - returns to a higher level in the                                                                                                                                    |
| (54) REC TYPE                          | selects settings in Menu mode - programs track numbers - starts playback of selected track selects recording modes selects external input source starts CD-R(W) play searches forward - cursor control in Menu/Prog. review mode deletes tracks from a program - deletes text in Menu mode - returns to a higher level in the menu                                                                                                                               |
| (54) REC TYPE                          | selects settings in Menu mode - programs track numbers - starts playback of selected track selects recording modes selects external input source starts CD-R(W) play searches forward - cursor control in Menu/Prog. review mode deletes tracks from a program - deletes text in Menu mode - returns to a higher level in the menu next track (Play and Program mode)                                                                                            |
| (53) ENTER                             | selects settings in Menu mode - programs track numbers - starts playback of selected track selects recording modes selects external input source starts CD-R(W) play searches forward - cursor control in Menu/Prog. review mode deletes tracks from a program - deletes text in Menu mode - returns to a higher level in the menu next track (Play and Program mode) selects CD player                                                                          |
| (53) ENTER                             | selects settings in Menu mode - programs track numbers - starts playback of selected track selects recording modes selects external input source starts CD-R(W) play searches forward - cursor control in Menu/Prog. review mode deletes tracks from a program - deletes text in Menu mode - returns to a higher level in the menu next track (Play and Program mode) selects CD player activates scrolling of text over the                                     |
| (53) ENTER                             | selects settings in Menu mode - programs track numbers - starts playback of selected track selects recording modes selects external input source starts CD-R(W) play searches forward - cursor control in Menu/Prog. review mode deletes tracks from a program - deletes text in Menu mode - returns to a higher level in the menu next track (Play and Program mode) selects CD player activates scrolling of text over the display                             |
| (53) ENTER                             | selects settings in Menu mode - programs track numbers - starts playback of selected track selects recording modes selects external input source starts CD-R(W) play searches forward - cursor control in Menu/Prog. review mode deletes tracks from a program - deletes text in Menu mode - returns to a higher level in the menu next track (Play and Program mode) selects CD player activates scrolling of text over the display opens/closes program memory |
| (53) ENTER                             | selects settings in Menu mode - programs track numbers - starts playback of selected track selects recording modes selects external input source starts CD-R(W) play searches forward - cursor control in Menu/Prog. review mode deletes tracks from a program - deletes text in Menu mode - returns to a higher level in the menu next track (Play and Program mode) selects CD player activates scrolling of text over the display opens/closes program memory |
| (53) ENTER                             | selects settings in Menu mode - programs track numbers - starts playback of selected track selects recording modes selects external input source starts CD-R(W) play searches forward - cursor control in Menu/Prog. review mode deletes tracks from a program - deletes text in Menu mode - returns to a higher level in the menu next track (Play and Program mode) selects CD player activates scrolling of text over the display                             |