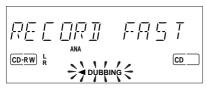

  once: to select REEDRIFEST if you wish to make a fast recording of a disc or programmed tracks.

three times: to select MRKE [] if you wish to make a fast recording of a disc or programmed tracks and to automatically finalize the recording. Also see 'FINALIZING CD-R & CD-RW' discs on page 14.

The **■ DUBBING** label starts blinking. After 3 seconds the display shows the remaining CD-R(W) recording time on the left and total time of source on the right. (every 2 seconds *PRESS REEDR* is displayed.) Both selection indicators are lit.