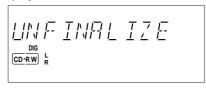

#### Some remarks on recording:

- During double speed recording, the original recording quality will be maintained.
- When Auto track is on (default setting), track numbers will automatically be increased during recording.
- By programming tracks first, a compilation can be recorded.
- If a finalized CD rewritable disc is inserted in the CD-Recorder, UNFINALIZE and PRESS ENTER will be displayed when the REC TYPE (3) is pressed. If PUSH ENTER (21) is pressed, the disc will be unfinalized.
- When you copy a special disc such as HDCD or DTS, you have to
  - set the sampling frequency at 44.1kHz.
  - · use the digital connection.
  - set the digital rec-volume of the CD-Recorder at 0 dB.
- When you copy the tracks from a DAT recorded by different sampling frequencies, noise might be recorded in the disc.
   Please set a sampling frequency for every track in a DAT.
- This CD-Recorder can record about 17 seconds of a pause time, which decreases the time count just before music start in a track on the display. If you record a track including more than 17-seconds-pause time by digital recording, the pause time will be recorded the different length of time from original. However, the entire track time will not be changed and be able to listen to the music as same as original.