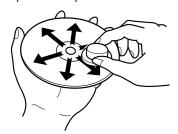

#### Always keep the disc surface clean.

Up to six billion data units are recorded on the front side of the disc. When cleaning the disc surface, always be sure to use a special compact disc cleaner and wipe as shown below.