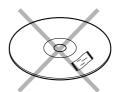

- Write only on the printed side of a CD-R or CD-RW, and only with a soft felt-tipped pen.
- Do not use a disc with a special shape.

Do not attempt to play a disc with a special shape such as a heart-shaped disc or octagonal disc. Otherwise the equipment malfunction may result.